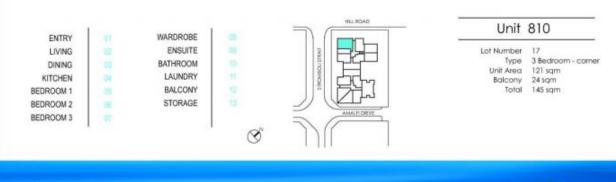

Property features include:

- Corner apartment located on level eight
- Air conditioning in the lounge room
- Oversized kitchen with gas cooking & quality stainless steel appliances
- Generous size open plan living
- Good size bedrooms with built-in wardrobes
- Laundry room and clothes dryer