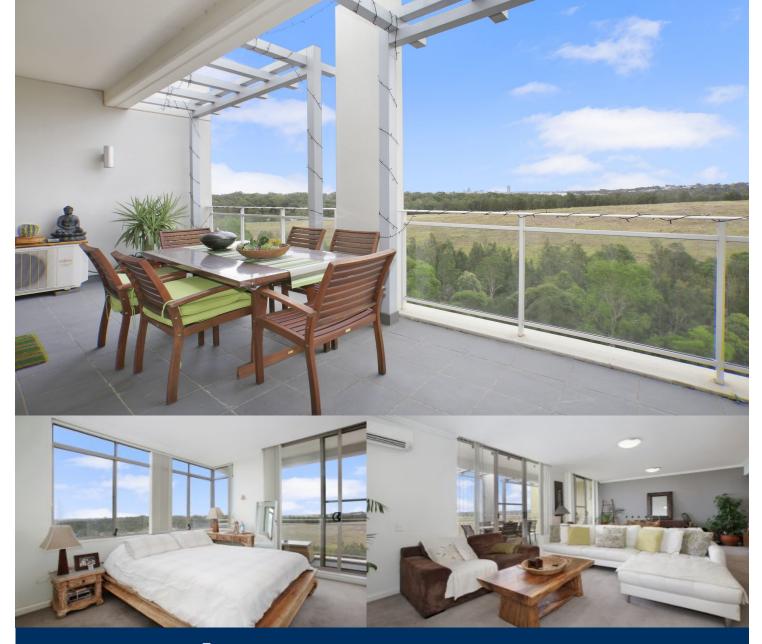

The Waterfront is located moments to Sydney Olympic Park main venues, train station, Bicentennial Park and Millennium Parklands. Located in Paros, this is your opportunity to move into this three bedroom top floor apartment only a short stroll from The Promenade and The Piazza.

Property features include:

- Corner apartment located on level eight
- Air conditioning in the lounge room
- Oversized kitchen with gas cooking & quality stainless steel appliances
- Generous size open plan living
- Good size bedrooms with built-in wardrobes
- Laundry room and clothes dryer