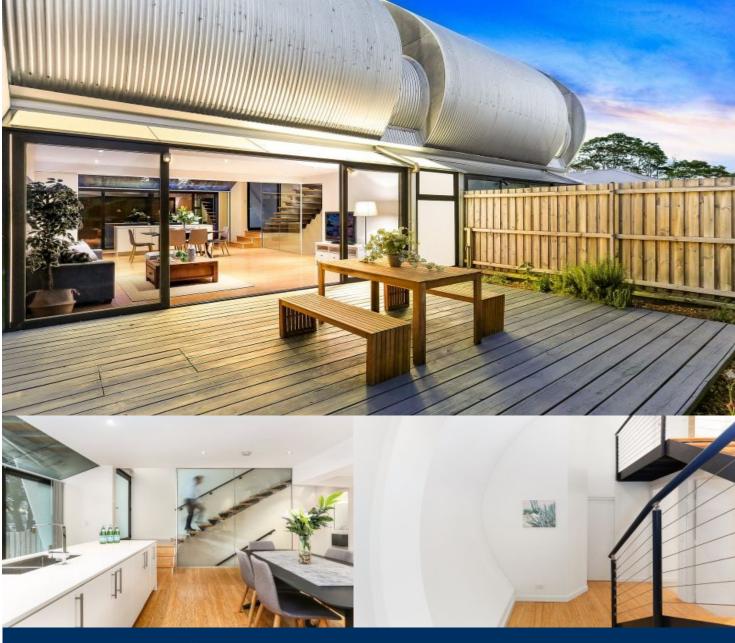

This stunning designer residence by Ceerose presents premium quality and architectural nuance across four stylish levels, evoking industrial style and showcasing concrete-form, steel and glass. Boasting an abundance of natural light through its atrium-style windows, uniquely high ceilings, and north facing aspect, the residence enters onto the gated front grassed courtyard and opens to the large entertainer's deck in the rear courtyard, and features two alfresco balconies on first and second floors, occupying over 330sqm. of indoor and outdoor space. Located close to amenities, including Newington Village shopping precinct, Lidcombe Shopping Centre, public schools, Sydney Olympic Park's recreational and entertainment facilities.