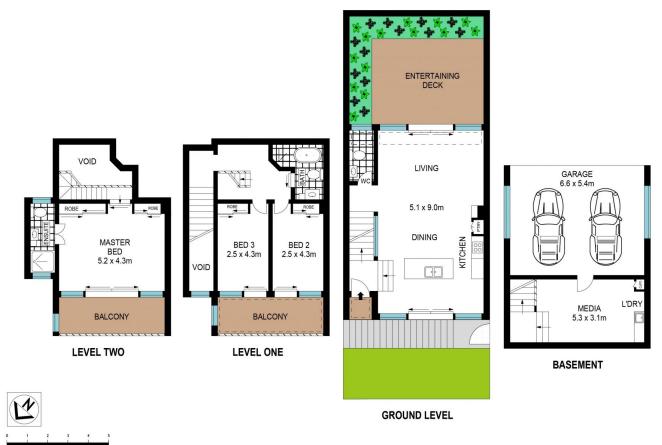

This stunning designer residence by Ceerose presents premium quality and architectural nuance across four stylish levels, evoking industrial style and showcasing concrete-form, steel and glass. Boasting an abundance of natural light through its atrium-style windows, uniquely high ceilings, and north facing aspect, the residence enters onto the gated front grassed courtyard and opens to the large entertainer's deck in the rear courtyard, and features two alfresco balconies on first and second floors, occupying over 330sqm. of indoor and outdoor space. Located close to amenities, including Newington Village shopping precinct, Lidcombe Shopping Centre, public schools, Sydney Olympic Park's recreational and entertainment facilities.

## Sarah Fowell

0437 492 129

rentals@morton.com.au

icale in metres. Indicative only. Dimensions are approximate. All information contained herein is gathered from sources we believe to be reliable. However we cannot guarantee it's accuracy and interested persons should rely on their own enquiries.