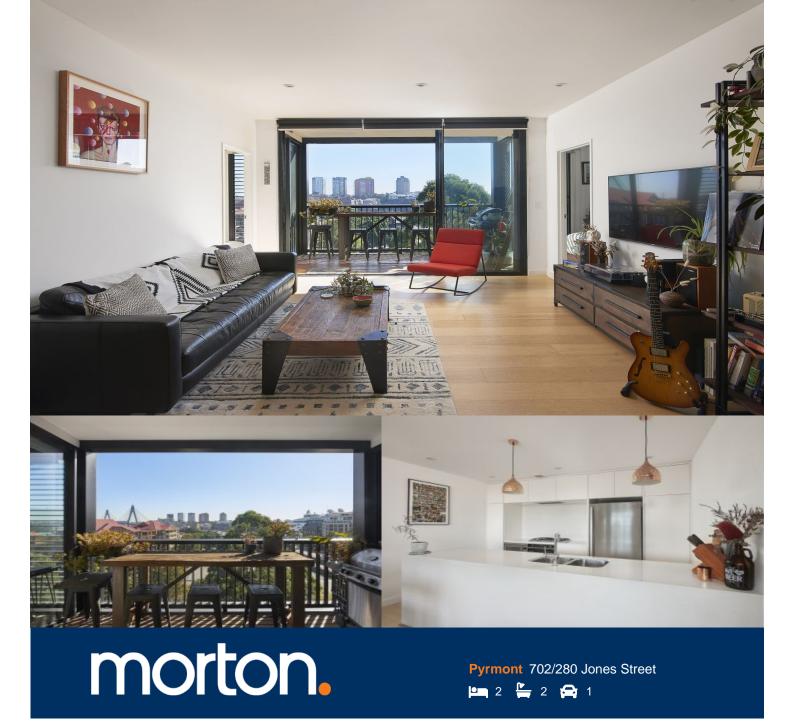

A beautiful ultra contemporary residence that sits seamlessly within a landmark historic building, this flawless offering is the epitome of luxury and substance. Embracing the light of a due northern aspect and dominated by sensational views across Blackwattle Bay, this is truly a home of quality.

- A well-proportioned open plan layout flowing onto sunny balconv
- Floor to ceiling glass creating seamless indoor and outdoor living
- Sleek gas kitchen with stone bench and modern European appliances
- Two sun filled double bedrooms with ample storage, master has en- suite