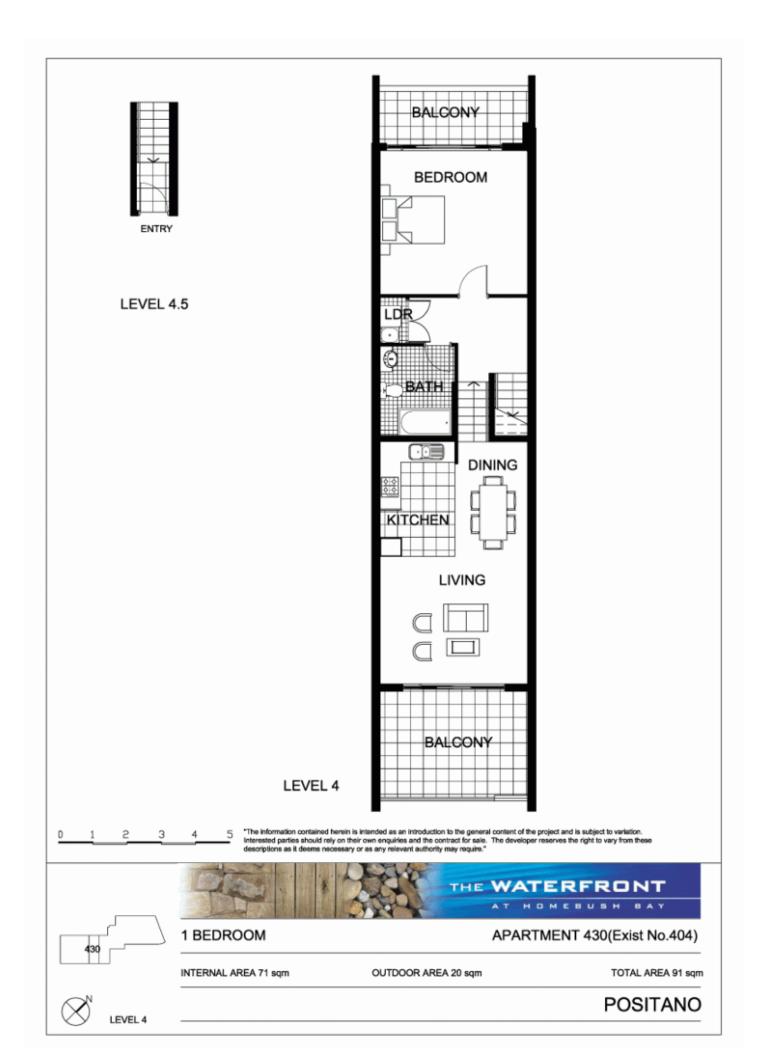

Property features include:

- Located on level four with partial water views
- Generous floorplan 91sqm in total
- Two balconies perfect for entertaining
- Spacious open plan living and dining room
- Reverse cycle air conditioning
- Good size L-shaped kitchen with plenty of storage
- Gas cooking & quality stainless steel appliances