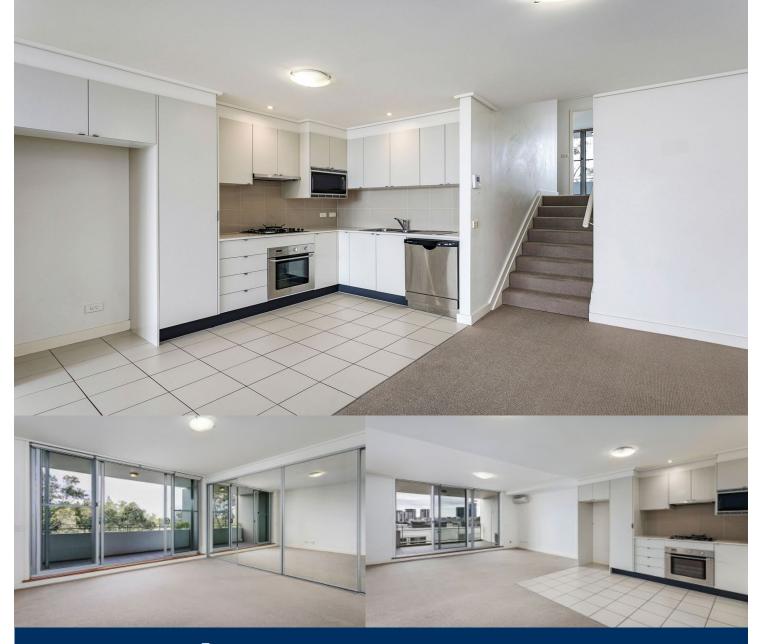

The Waterfront is located moments to Sydney Olympic Park main venues, train station, Bicentennial Park and Millennium Parklands. Located in Positano, this is your opportunity to move into this one bedroom apartment only a short stroll from The Promenade and The Piazza.

Property features include:

- Located on level four with partial water views
- Generous floorplan 91sqm in total
- Two balconies perfect for entertaining
- Spacious open plan living and dining room
- Reverse cycle air conditioning
- Good size L-shaped kitchen with plenty of storage
- Gas cooking & quality stainless steel appliances