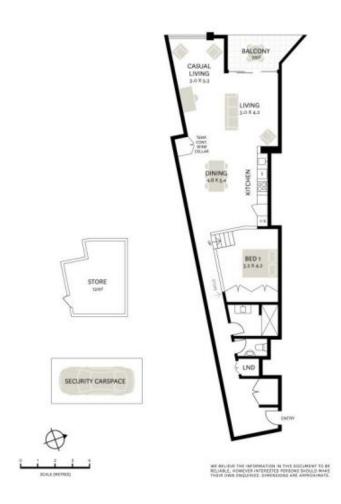

A converted warehouse opened up to make the most of its vast space, this home offers the perfect layout. With easy access to everything Redfern and the City has to offer, it's in one of Redfern's finest buildings with a rooftop entertaining deck.

- Converted warehouse with a big sense of space
- Renovated with high-end finishes throughout
- Tiled floors & double-height ceilings
- Large kitchen with stone benchtops and stainless steel appliances
- Living area opens to a covered entertaining balcony
- Large wine fridge installed for the connoisseur within you
- Beautifully appointed bathroom with separate shower and