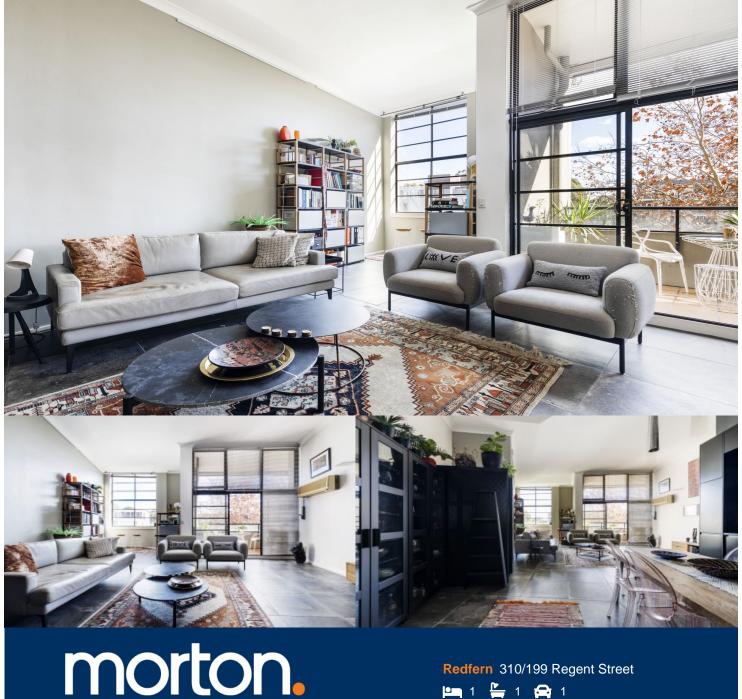

A converted warehouse opened up to make the most of its vast space, this home offers the perfect layout. With easy access to everything Redfern and the City has to offer, it's in one of Redfern's finest buildings with a rooftop entertaining deck.

- Converted warehouse with a big sense of space
- Renovated with high-end finishes throughout
- Tiled floors & double-height ceilings
- Large kitchen with stone benchtops and stainless steel appliances
- Living area opens to a covered entertaining balcony
- Large wine fridge installed for the connoisseur within you
- Beautifully appointed bathroom with separate shower and