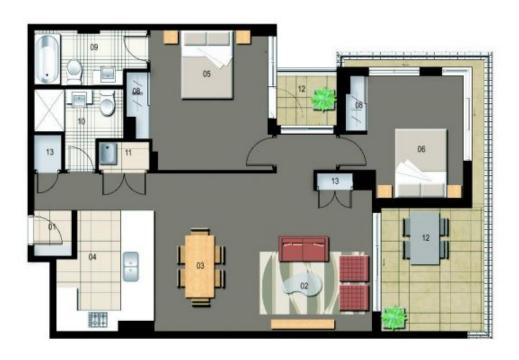

## morton.com.au

ENTRY LIVING DINING KITCHEN BEDROOM 1 BEDROOM 2 BEDROOM 3

WARDROBE ENSUITE BATHROOM LAUNDRY BALCONY STORAGE

|     |     | 700   |
|-----|-----|-------|
| - 1 | DIT | // 13 |
|     |     | 703   |

Lot Number 17
Type 2 Bedroom
Unit Area 87 sqm
Balcony 13 sqm
Total 100 sqm

Disclaimer: Al layouts are indicative only, and subject to change.