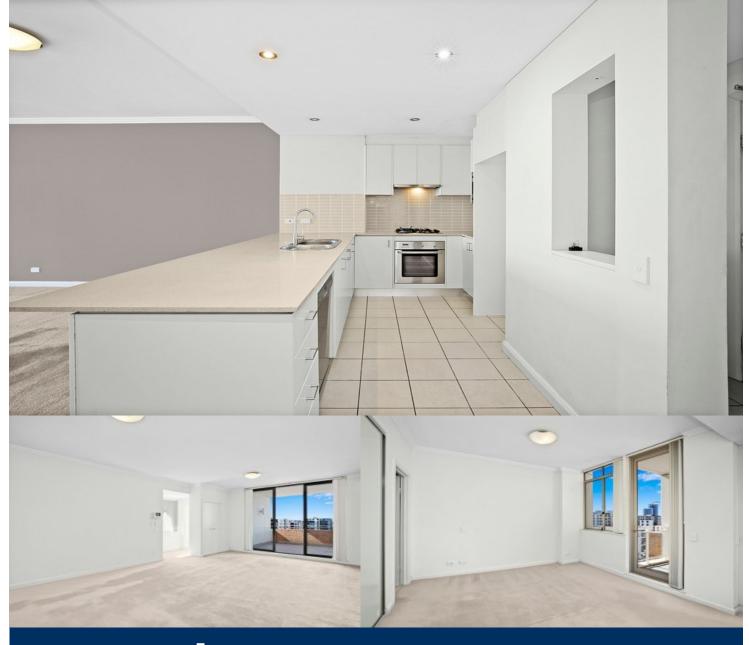

Located in Paros at The Waterfront, here is your opportunity to move into this spacious two bedroom apartment. A short stroll to The Piazza, local restaurants, convenience store, pharmacy, public transport off Hill Road and ferry service to Parramatta and City CBD. The Waterfront is located moments to Sydney Olympic Park main venues and train station, Bicentennial Park and Millennium Parklands.

## Property features include:

- Reverse cycle air conditioner in open plan living rooms
- Generous size balcony perfect for entertaining
- Gourmet kitchen with quality stainless steel appliances
- Second balcony of main bedroom with a leafy courtyard