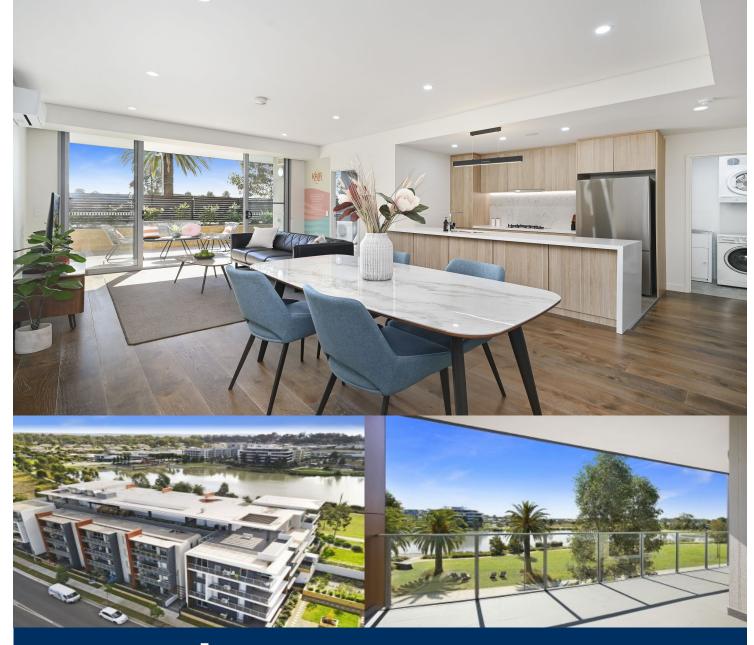

morton.

Jordan Springs D203/76-94 Lakeside Parade

Jordan Springs' newest residential project will soon be here with the exclusive Kala boutique development of 41 luxurious home-like apartments. This architect-created community, is destined to set new standards in the area for design quality and style; featuring generous interior proportions with high-end inclusions and tranquil outlooks over the lake and national park.

- Choose from a selection of 1,2 or 3 beds from \$418,000
- Plenty of storage in the gas kitchen with selected apartments including 1.5 sinks, waterfall 40mm stone island bench, large fridge cavity, Fisher & Paykel appliances
- Light and breezy open plan living with engineered timber floorboards and Samsung air con
- Large carpeted master bedroom with air con, 2-3 beds with large ensuite and mirrored robes
- Entertainers balcony, some with a north aspect overlooking the lake.
- All wet areas are tiled with porcelain concrete-look tiles, even the bathrooms have ample storage with a bathtub.