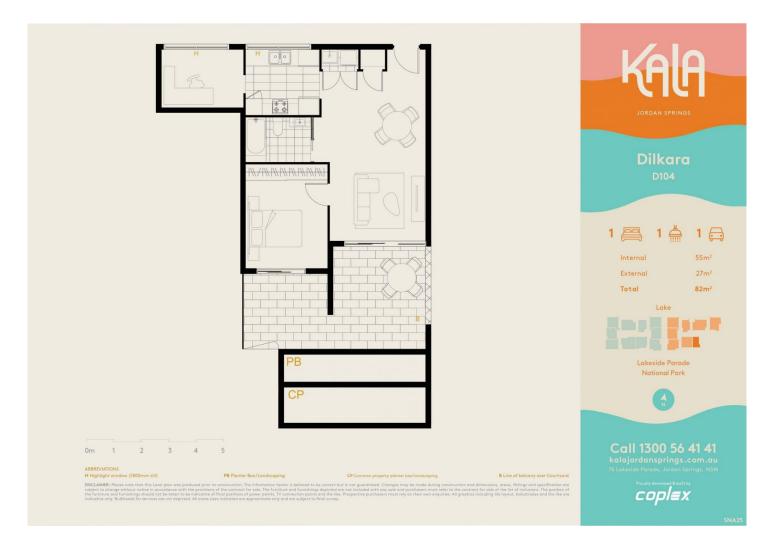

## ABBREVIATIONS

H Highlight window (1800mm sill

DISCLAMER. Please nets that this Level plan was produced prior to construction. The information herein is believed to ceres that is not guaranteed. Changes may be made during construction and dimensions, execution. The information herein is believed to depress that the guaranteed construction and eduring construction and dimensions, execution in the contract of resident in the production of the production of the resident in the resi