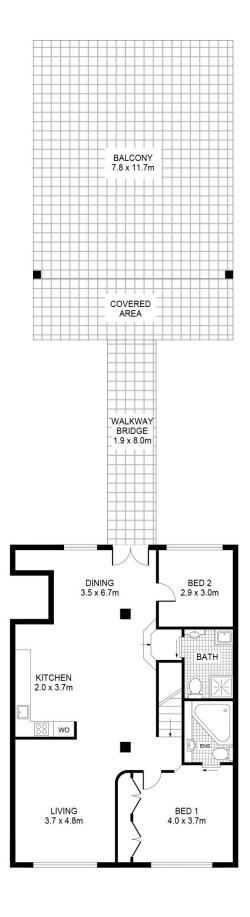

Well designed to provide a unique modern living space in a superb inner-city location, this single level penthouse is the perfect home for those who like to live and entertain in easy style. It commands a stunning panorama that stretches over the city skyline and surrounds, plus it has been laid out to provide a premium urban living experience complete with its own private 107 sqm outdoor terrace.

- On the top floor of the landmark 'Goldsbrough' complex
- Light and airy design with designated lounge and dining
- Breathtaking alternate views of city skyline & Blackwattle Bay
- An expansive 107 terrace with private outdoor Jacuzzi and BBQ area