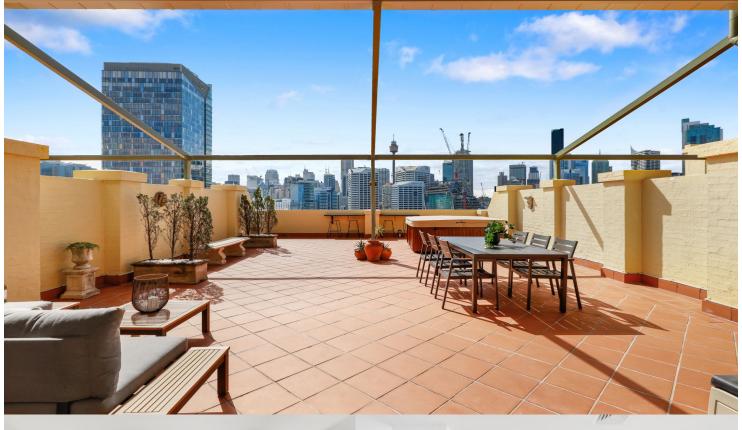

Well designed to provide a unique modern living space in a superb inner-city location, this single level penthouse is the perfect home for those who like to live and entertain in easy style. It commands a stunning panorama that stretches over the city skyline and surrounds, plus it has been laid out to provide a premium urban living experience complete with its own private 107 sqm outdoor terrace.

- On the top floor of the landmark 'Goldsbrough' complex
- Light and airy design with designated lounge and dining
- Breathtaking alternate views of city skyline & Blackwattle Bay
- An expansive 107 terrace with private outdoor Jacuzzi and BBQ area