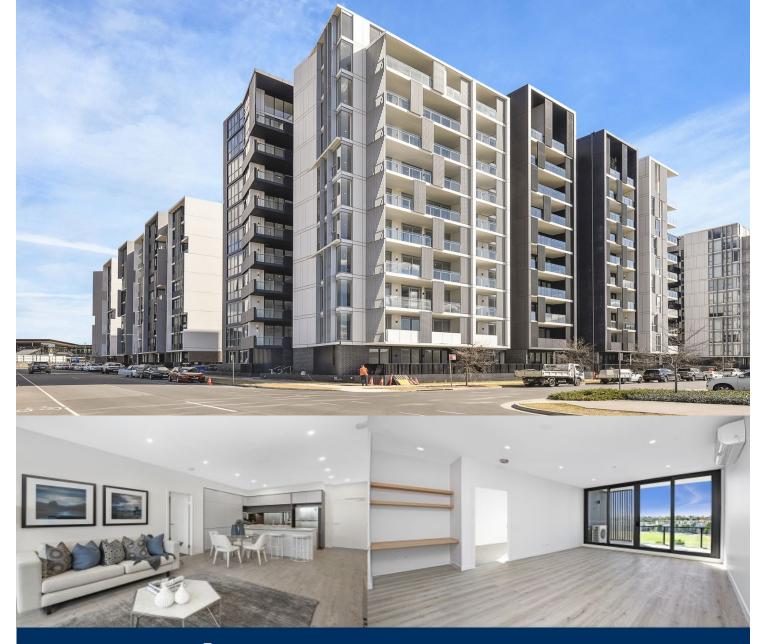

Thornton Central apartments are located on the north side of Penrith train station with park and district views, some with water views towards the picturesque Blue Mountains, situated in the master-planned community Thornton Estate, offering convenient apartment living only metres to Westfield shopping centre, local parks and quality restaurants and cafes.

## Features

- Lv 6, northeast facing, large covered balcony look over cricket oval
- Timbered open living and dining area, LED lighting throughout
- Wool-blend carpeted bedrooms with mirrored walk-in robes
- Quality bathroom with mirrored vanity cabinet, semi ensuite

Penrith 605/10 Aviators Way □ 2 🔓 2 😭 1