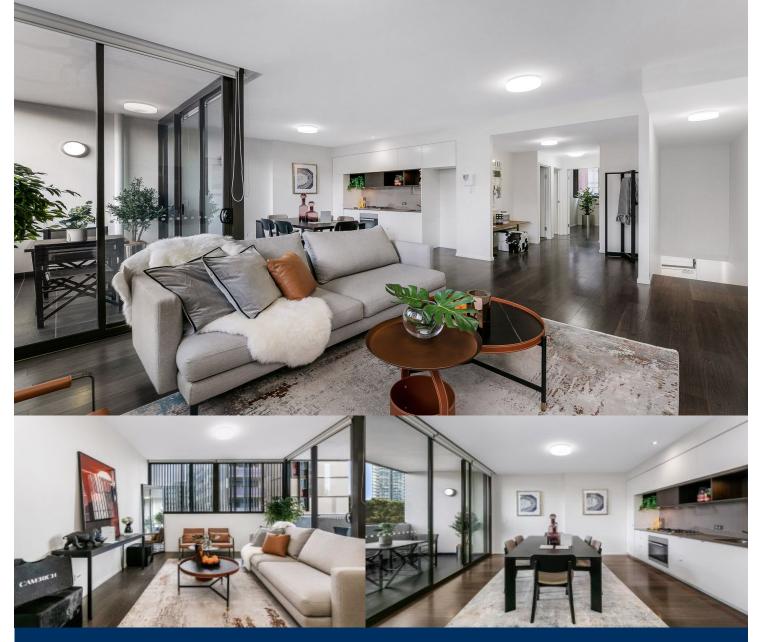

# morton.

A stylish offering of light and flowing space.

In the heart of exclusive Victoria Park, one of the East's most desirable lifestyle communities, this stylish residence sits in the celebrated 'Stella' building. Designed by the renowned Tzannes Associates, the home is crafted to maximise the interplay between natural light and flowing space.

- With expansive and inviting open plan entertaining areas
- Double bedrooms both come with built-in wardrobes
- Integrated CaesarStone kitchen boasts gas appliances
- Chic bathroom, frameless glass shower, Italian finishes
- Cooled by coveted cross breezes, halogen lighting
- A low maintenance lifestyle opportunity like no other
- Video intercom, storage cage, floating polished floors