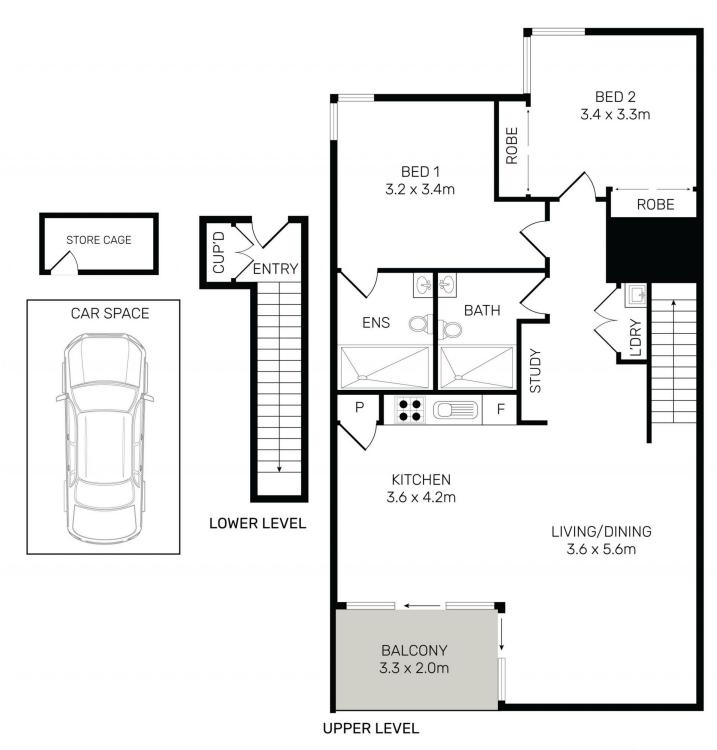

- With expansive and inviting open plan entertaining areas
- Double bedrooms both come with built-in wardrobes
- Integrated CaesarStone kitchen boasts gas appliances
- Chic bathroom, frameless glass shower, Italian finishes
- Cooled by coveted cross breezes, halogen lighting
- A low maintenance lifestyle opportunity like no other
- Video intercom, storage cage, floating polished floors