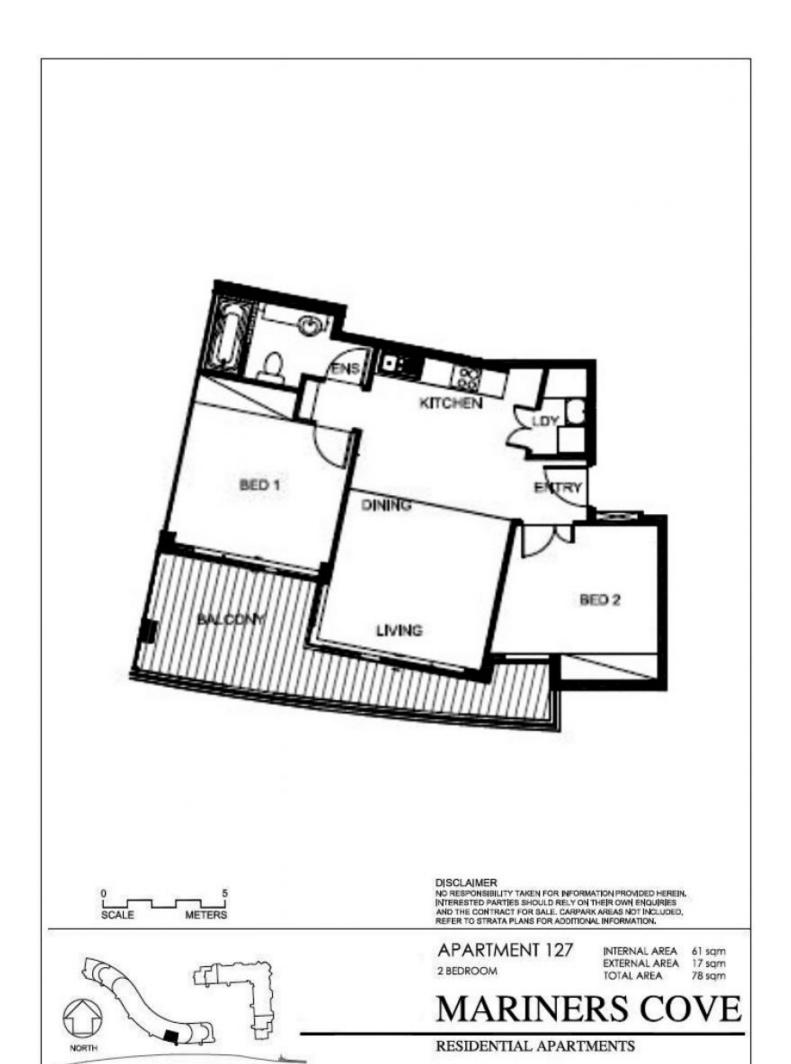

Property features include:

- Brand new timber flooring & freshly painted
- Open plan living and dining leading to entertainer's balcony

Wentworth Point 127/27 Bennelong Parkway