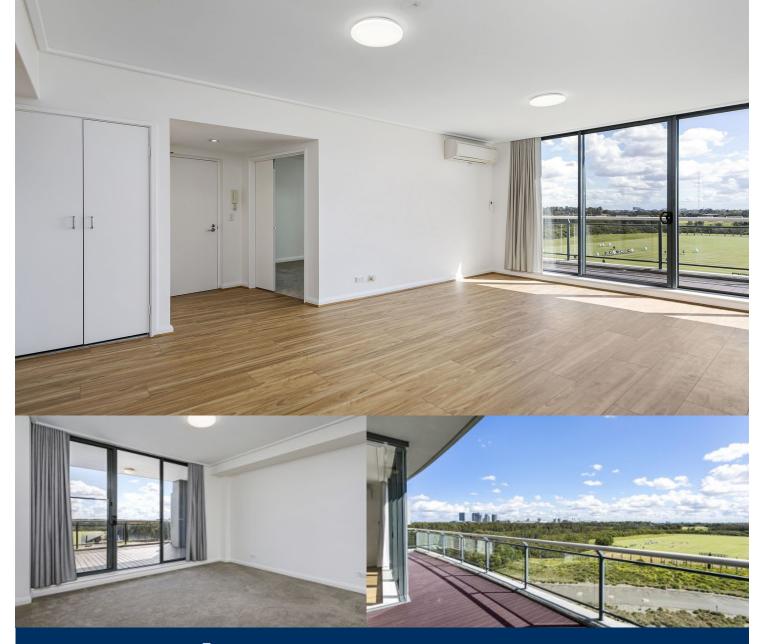

Well positioned in the Spinnaker building of the waterfront Mariners Cove complex, this two bedroom apartment has an abundance of natural light from its spacious entertainer's balcony, offering a serene unobstructed view overlooking Sydney Olympic Park and the Archery Centre. This is the perfect abode for the working professional looking for a tranquil resort style home, positioned by the waterside, with easy access to amenities. Mariners Cove features exclusive residents only swimming pools, gym and steam room.

Property features include:

- Brand new timber flooring & freshly painted
- Open plan living and dining leading to entertainer's balcony

Wentworth Point 127/27 Bennelong Parkway