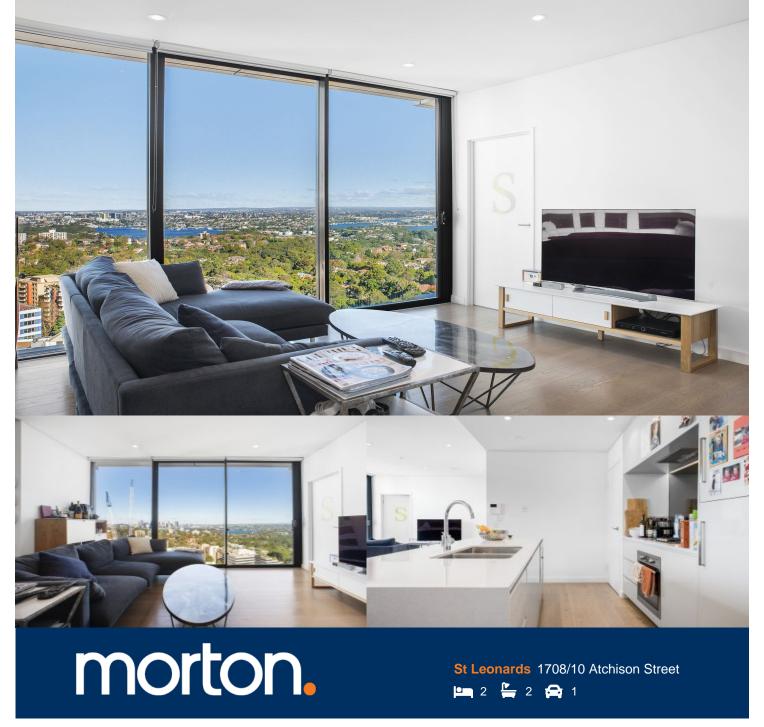

This fantastic two bedroom apartment is located in the heart of St Leonards, walking distances to train station, cafes and restaurants it's also around the corner from Crows Nest's finest eateries, shopping and parks.

- Open plan living flows to flexible use winter-garden
- Modern gas kitchen with stone benchtops, integrated appliances and generous storage
- Timber flooring throughout living space, high quality carpet in bedrooms
- Generous bedrooms with built-in wardrobes, master features ensuite bathroom
- Ducted air-conditioning, secure building with audio/visual intercom and elevator access
- Internal laundry with dryer