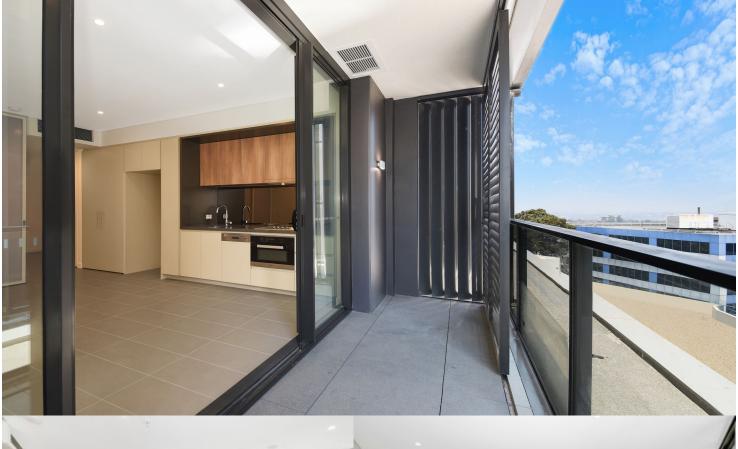

Combining luxury living with convenience of Mirvac's St Leonards Square, this open plan one bedroom apartment in 'The William' tower offers resort style living in the heart of St Leonards. Floor to ceiling glass windows offer an abundance of natural light, complemented by well-appointed interiors to create a lifestyle of enviable luxury.

- Floor to ceiling windows allow for natural light
- Separate bedroom with sliding doors and built-in wardrobes
- Modern kitchen with Miele appliances, stone bench-tops
- Ducted air-conditioning throughout, separate storage cage
- Laundry with dryer included
- Audio-visual intercom, security building with lift access