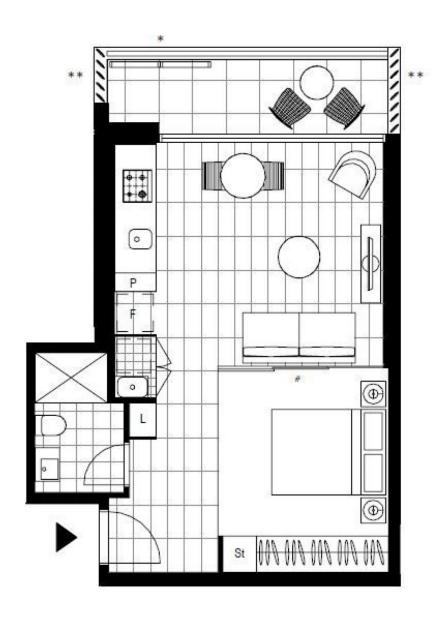

Combining luxury living with convenience of Mirvac's St Leonards Square, this open plan one bedroom apartment in 'The William' tower offers resort style living in the heart of St Leonards. Floor to ceiling glass windows offer an abundance of natural light, complemented by well-appointed interiors to create a lifestyle of enviable luxury.

- Floor to ceiling windows allow for natural light
- Separate bedroom with sliding doors and built-in wardrobes
- Modern kitchen with Miele appliances, stone bench-tops
- Ducted air-conditioning throughout, separate storage cage
- Laundry with dryer included
- Audio-visual intercom, security building with lift access