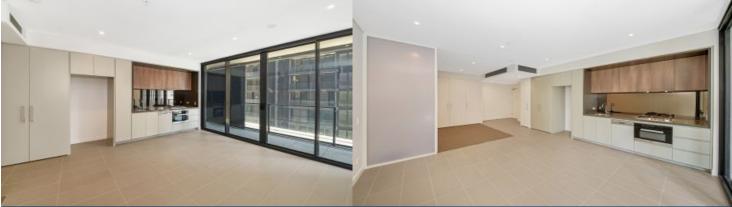

Combining luxury living with convenience of Mirvac's St Leonards Square, this open plan one bedroom apartment in 'The William' tower offers resort style living in the heart of St Leonards. Floor to ceiling glass windows offer an abundance of natural light, complemented by well-appointed interiors to create a lifestyle of enviable luxury.

- Floor to ceiling windows allow for natural light
- Separate bedroom with sliding doors and built-in wardrobes
- Modern kitchen with Miele appliances, stone bench-tops
- Ducted air-conditioning throughout, separate storage cage
- Laundry with dryer included
- Audio-visual intercom, security building with lift access