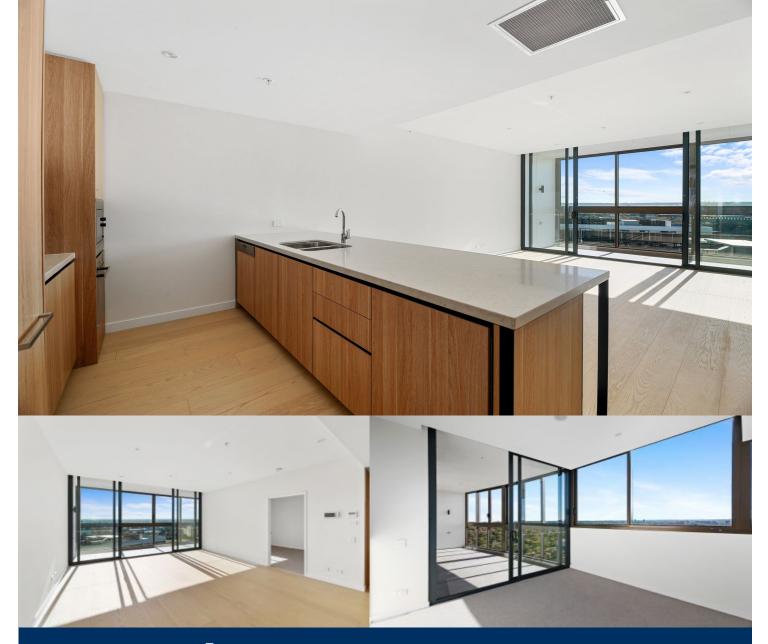

Great opportunity to lease this luxury two-bedroom apartment located on top level in Nexus building, NBH at Lachlan's Line. This iconic development perfectly positioned above a bustling town square at the heart of the new Lachlan's Line master plan.

- Generous open plan lounge with breathtaking views
- Quality designer gas kitchen with Miele appliances
- Good sized bedrooms with built-in robe, abundance of natural light
- Large entertainer's balcony off lounge and bedroom
- Sleek bathroom has floor to ceiling tiles, mirrored vanity cabinets
- One car space and storage cage, security access