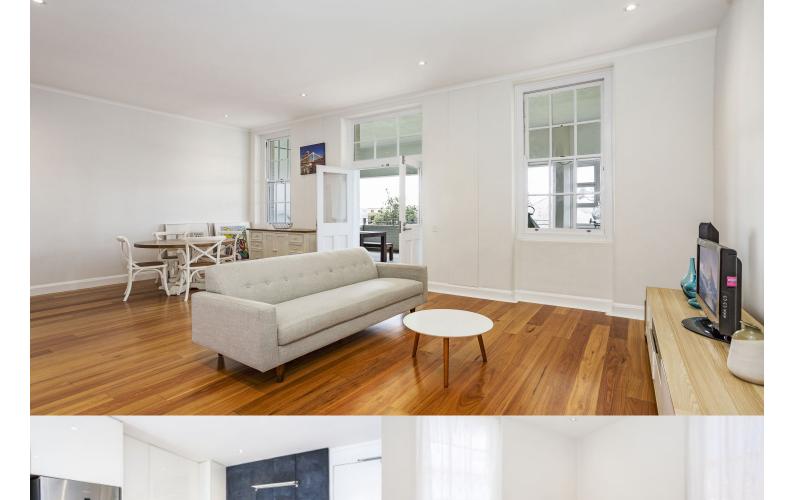

Be the first to live in the transformed Prince Henry redevelopment at Little Bay, located opposite peaceful park lands and neighbouring bush lands. Only a few minute's walk from Little Bay beach is "Bayview", this distinctive building stylishly brings together the rich art-deco designs and classic elegance of the past with contemporary new spaces and stunning timeless finishes.

- Floorboards throughout
- Generous balcony ideal for entertaining or taking in the view
- Gourmet kitchen with AEG appliances, dishwasher, Caesarstone bench tops and gas cooking
- Two bedrooms, both with built-in wardrobes
- Two luxurious bathrooms, including ensuite with bath
- Security parking
- Reverse cycle air conditioning throughout