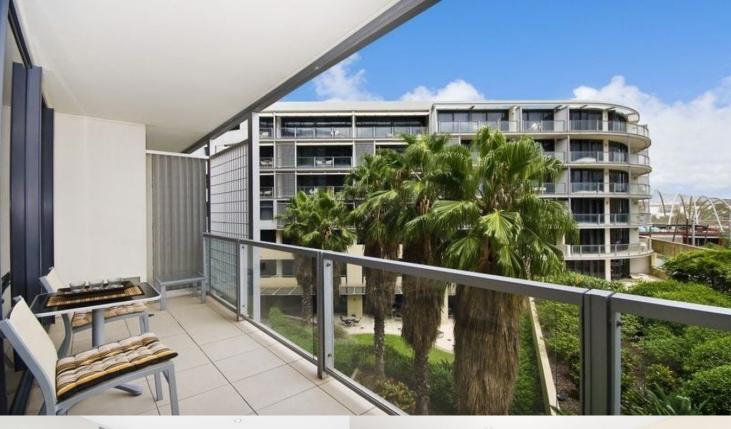

Situated on the 4th floor at King Street Wharf this unique fully furnished 66sqm apartment features a large open plan living area with separate bedroom. Both living and bedroom lead out onto an expansive balcony which spans the entire length of the apartment. Quiet location with pleasant leafy outlook and Harbour glimpses.

- Generous bedroom with built-in wardrobes
- Entertainers' balcony
- Separate study
- Stylish open plan kitchen with island bench and gas stove
- Luxurious mosaic bathroom and internal laundry
- Intercom system
- Reverse cycle air conditioning