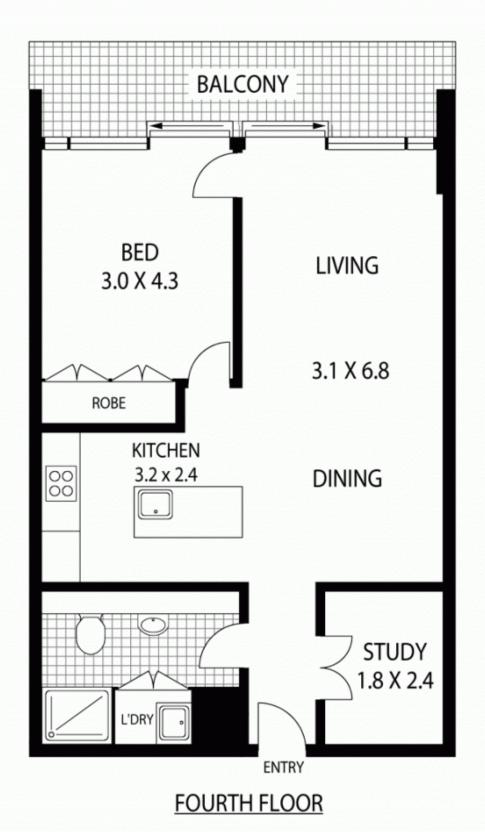

Situated on the 4th floor at King Street Wharf this unique fully furnished 66sqm apartment features a large open plan living area with separate bedroom. Both living and bedroom lead out onto an expansive balcony which spans the entire length of the apartment. Quiet location with pleasant leafy outlook and Harbour glimpses.

- Generous bedroom with built-in wardrobes
- Entertainers' balcony
- Separate study
- Stylish open plan kitchen with island bench and gas stove
- Luxurious mosaic bathroom and internal laundry
- Intercom system
- Reverse cycle air conditioning

## Morton RE

□ rentals@morton.com.au

morton.com.au

SYDNEY

403/45 SHELLEY STREET

NOTE : SINGLE SECURITY PARKING ON TITLE

SCAPE Floor Planning Disclaimer: This floor plan is conceptual only. It is provided for illustrative purposes only and should not be relied upon. We make no guarantee as to the correctness of this plan. All interested parties should make and rely on their own enquiries in determining the accuracy of the information contained in this floor plan.