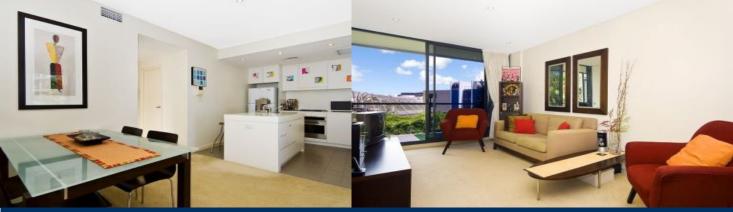

Situated on the 4th floor at King Street Wharf this unique fully furnished 66sqm apartment features a large open plan living area with separate bedroom. Both living and bedroom lead out onto an expansive balcony which spans the entire length of the apartment. Quiet location with pleasant leafy outlook and Harbour glimpses.

- Generous bedroom with built-in wardrobes
- Entertainers' balcony
- Separate study
- Stylish open plan kitchen with island bench and gas stove
- Luxurious mosaic bathroom and internal laundry
- Intercom system
- Reverse cycle air conditioning