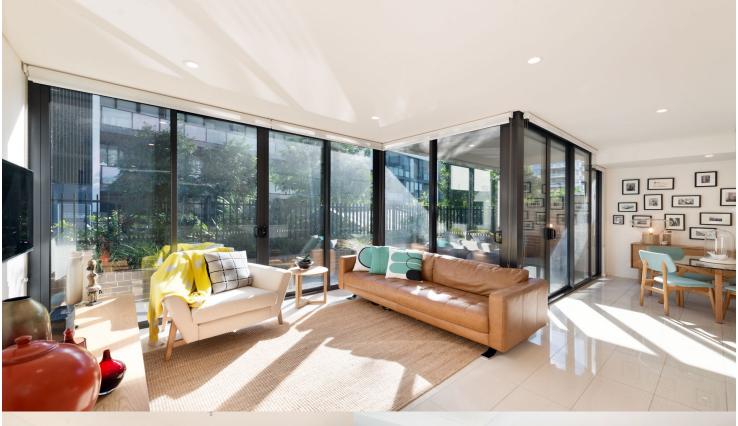

Located in the hub of Victoria Park, East Village offers resort-style apartment living with the largest private Sky Park in Sydney and instant access to a lively marketplace below and just 3kms to the CBD.

- Reverse cycle air conditioning
- Stainless steel Smeg appliances
- Soft close kitchen draws and cupboards
- Stone bench tops, mirror splash back
- LED under cupboard lighting
- Wool carpets, efficient LED down lights
- Gas bayonet to balcony for your BBQ
- Data/TV points in living and main bedroom
- Recessed mirrored cabinets in bathroom