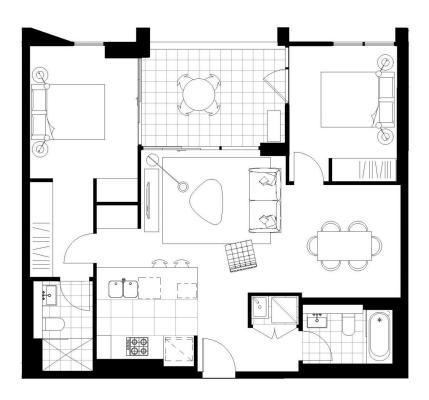

- Large island bench modern styled kitchen
- Generous open plan design, separate dining area
- Bathroom/ensuite has floor to ceiling tiles, mirrored vanity cabinet
- Spacious bedrooms, built-in or walk-in robes
- Lounge room with gas point and payTV points
- Large entertainer's balcony, gas point for BBQ
- Internal laundry with dryer, air-conditioning, NBN internet
- Security parking, audio intercom life access

**Kirrawee** 411/11 Village Place ■ 2 🖕 2 🖨 1