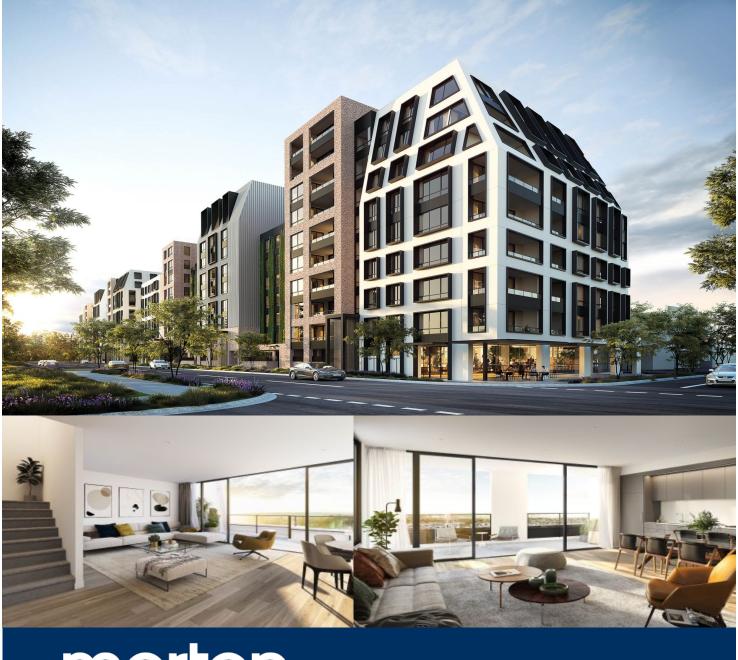

morton.

Penrith 804/26B Lord Sheffield Circuit

Lumina is an exciting precinct perfectly positioned within Penrith's emerging urban centre - a vibrant community to suit everyone and every lifestyle. A short walk leads you to Westfield's shops and entertainment and Penrith's famed dining precinct. Convenient transport and excellent schools are close by, as well as stunning parklands; from Ron Mulock Oval through to the Nepean River and the foothills of the Blue Mountains. Within the precinct you will find cafes ready to brew your morning coffee as you prepare for a day of work or a weekend family outing.

This split-level 3 bed 2 bath 2 car penthouse apartment is available on level 8 that exudes contemporary living, clever design and sophisticated interiors.

- 200 metres from Penrith train station and Westfield
- European designed gas kitchen with galley stone benchtop and splashback with Westinghouse integrated fridge, freezer and microwave
- Bathrooms with mosaic tiles and a wall hung basin