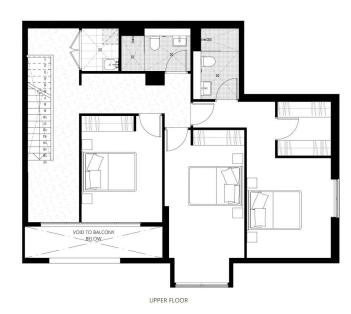

This split-level 3 bed 2 bath 2 car penthouse apartment is available on level 8 that exudes contemporary living, clever design and sophisticated interiors.

- 200 metres from Penrith train station and Westfield
- European designed gas kitchen with galley stone benchtop and splashback with Westinghouse integrated fridge, freezer and microwave
- Bathrooms with mosaic tiles and a wall hung basin