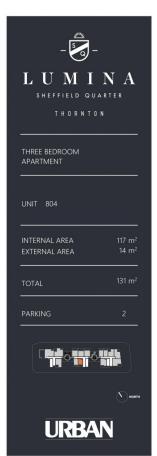

This split-level 3 bed 2 bath 2 car penthouse apartment is available on level 8 that exudes contemporary living, clever design and sophisticated interiors.

- 200 metres from Penrith train station and Westfield
- European designed gas kitchen with galley stone benchtop and splashback with Westinghouse integrated fridge, freezer and microwave
- Bathrooms with mosaic tiles and a wall hung basin