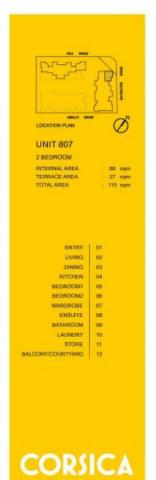

Located in Corsica, here is your opportunity to secure this spacious sun-drenched top floor two bedroom apartment, boasting a large living area with an abundance of natural light flowing onto an oversized L-shaped entertainer's balcony with expansive northerly views over the parklands. A short stroll to local waterside cafes and shops by The Promenade, and centrally located to access transport links including the ferry to Sydney CBD and Parramatta, Marina Square and Pierside retail quarters, and with residents' access for Pulse Club membership, you'll have all your lifestyle needs at your feet.