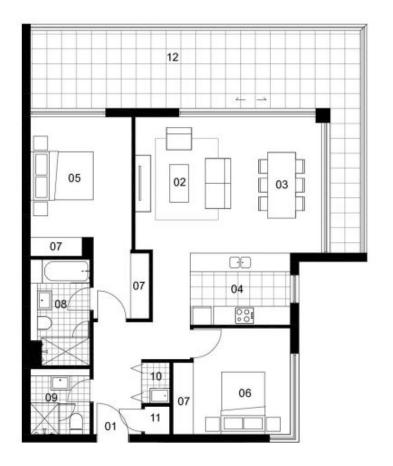

Located in Corsica, here is your opportunity to secure this spacious sun-drenched top floor two bedroom apartment, boasting a large living area with an abundance of natural light flowing onto an oversized L-shaped entertainer's balcony with expansive northerly views over the parklands. A short stroll to local waterside cafes and shops by The Promenade, and centrally located to access transport links including the ferry to Sydney CBD and Parramatta, Marina Square and Pierside retail quarters, and with residents' access for Pulse Club membership, you'll have all your lifestyle needs at your feet.