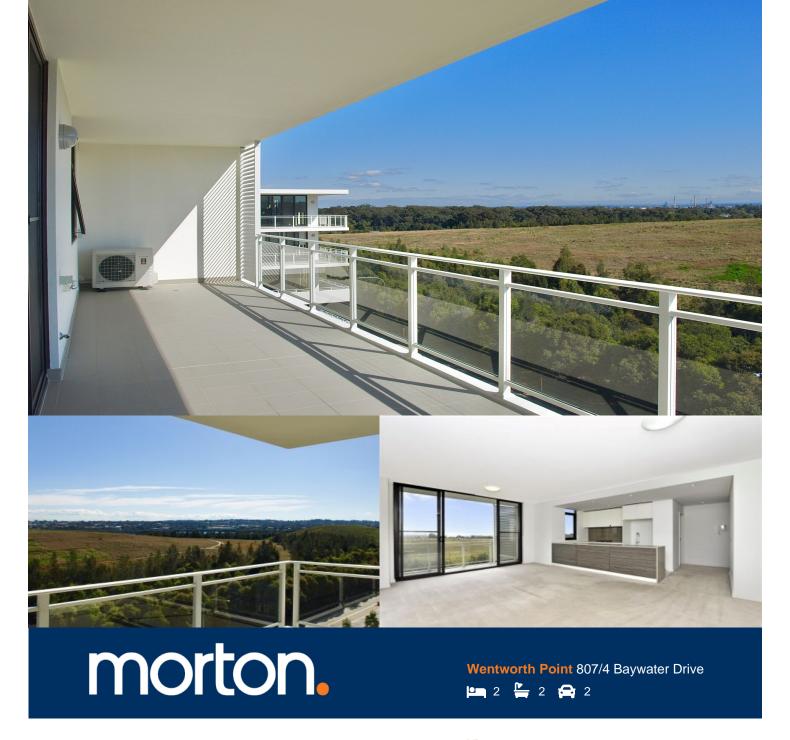

Located in Corsica, here is your opportunity to secure this spacious sun-drenched top floor two bedroom apartment, boasting a large living area with an abundance of natural light flowing onto an oversized L-shaped entertainer's balcony with expansive northerly views over the parklands. A short stroll to local waterside cafes and shops by The Promenade, and centrally located to access transport links including the ferry to Sydney CBD and Parramatta, Marina Square and Pierside retail quarters, and with residents' access for Pulse Club membership, you'll have all your lifestyle needs at your feet.