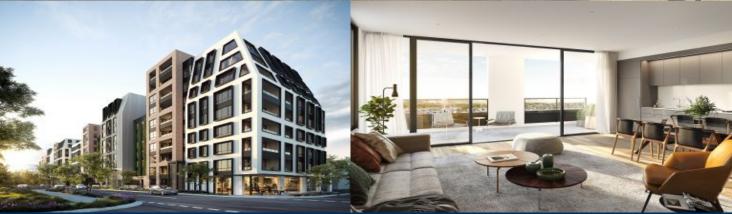

## morton.

Penrith 805/26B Lord Sheffield Circuit

Lumina is an exciting precinct perfectly positioned within Penrith's emerging urban centre - a vibrant community to suit everyone and every lifestyle. A short walk leads you to Westfield's shops and entertainment and Penrith's famed dining precinct. Convenient transport and excellent schools are close by, as well as stunning parklands; from Ron Mulock Oval through to the Nepean River and the foothills of the Blue Mountains. Within the precinct you will find cafes ready to brew your morning coffee as you prepare for a day of work or a weekend family outing.

- 200 metres from Penrith train station
- European designed kitchen and bathroom, with mosaic tiles and a wall hung basin
- Air con and timber floorboards in the well-appointed living & kitchen areas
- Stone benchtop and splashback in the gas kitchen
- Exclusive resident-only rooftop garden, sky terrace and BBQ facilities with panoramic views to the picturesque Blue Mountains