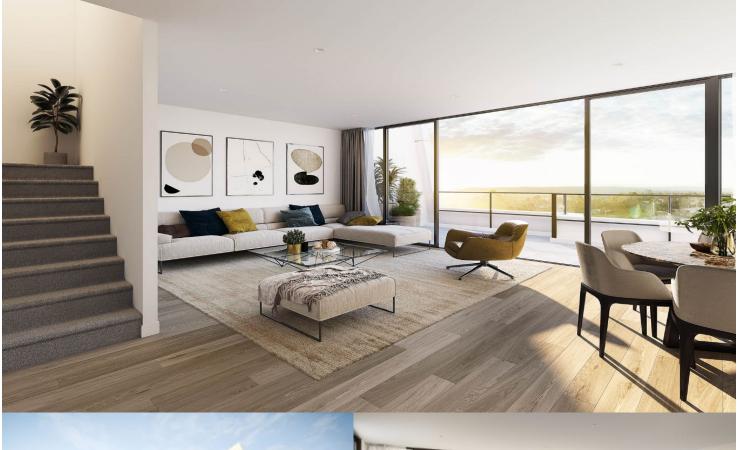

- 200 metres from Penrith train station
- European designed kitchen and bathroom, with mosaic tiles and a wall hung basin
- Air con and timber floorboards in the well-appointed living & kitchen areas
- Stone benchtop and splashback in the gas kitchen
- Exclusive resident-only rooftop garden, sky terrace and BBQ facilities with panoramic views to the picturesque Blue Mountains