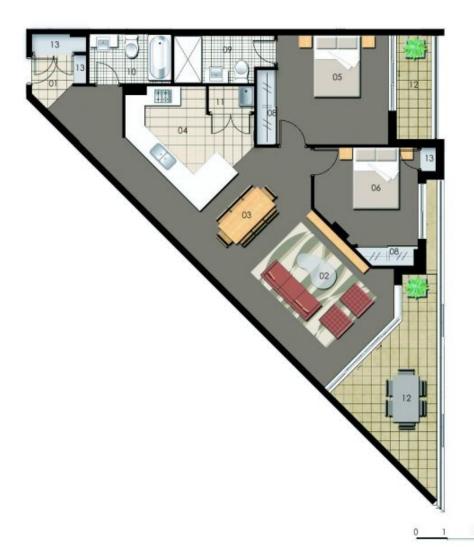

# THE WATERFRONT

AT HOMEBUBH BAY

ENTRY LIVING DINING KITCHEN BEDROOM 1 BEDROOM 2 BEDROOM 3

04 06 WARDROBE ENSUITE BATHROOM LAUNDRY BALCONY STORAGE

0

Unit 504

Lot Number

Type 2 Bedroom Unit Area 90 sqm Balcony 17 sqm Total 107 sqm