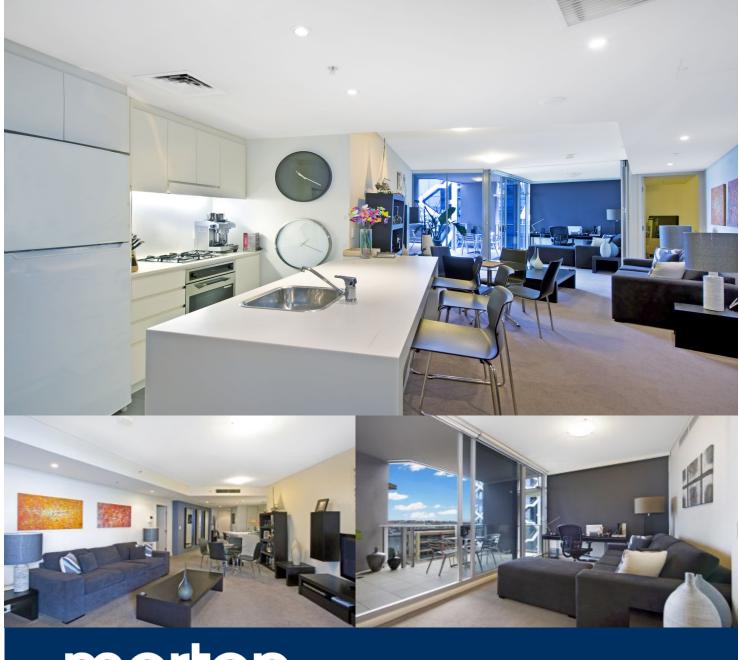

This is a fantastic opportunity to secure a a tastefully furnished two bedroom apartment located at the prestigious King Street Wharf development. Enjoy the cosmopolitan lifestyle and all that the city has to offer.

- Combined lounge and dining area leads to West facing balcony with water views over Darling Harbour
- Master bedroom with built in robes and ensuite bathroom
- Second bedroom is study that converts to queen bed sleeping quarters via fold out sofa bed
- Kitchen with gas cooktop and dishwasher
- Balcony with both City and harbour views
- Separate internal laundry
- Reverse cycle air conditioning