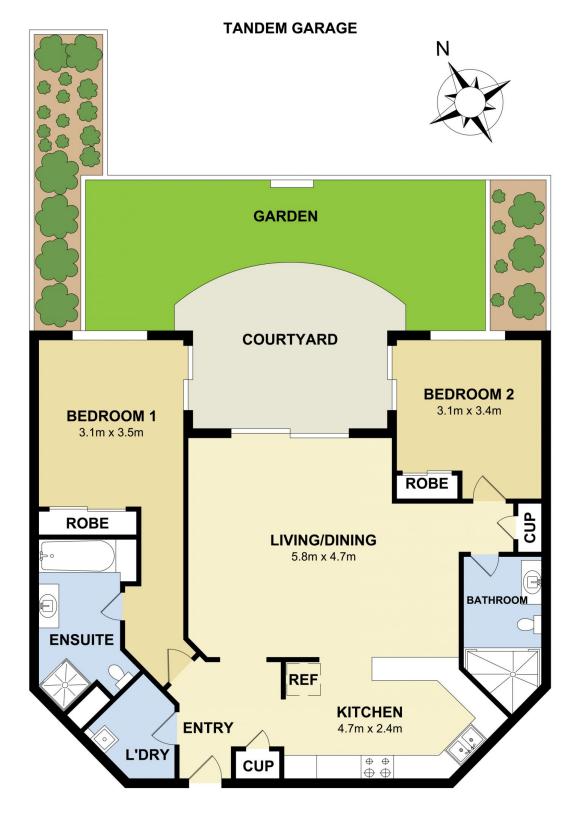

- Spacious bedrooms with built-ins and en-suite
- Main bathroom with bath tub
- Modern open plan kitchen with quality appliances
- Spacious open plan living
- Internal laundry with dryer
- Large courtyard
- Security lock up garage for two cars with lift access
- Ample visitor parking