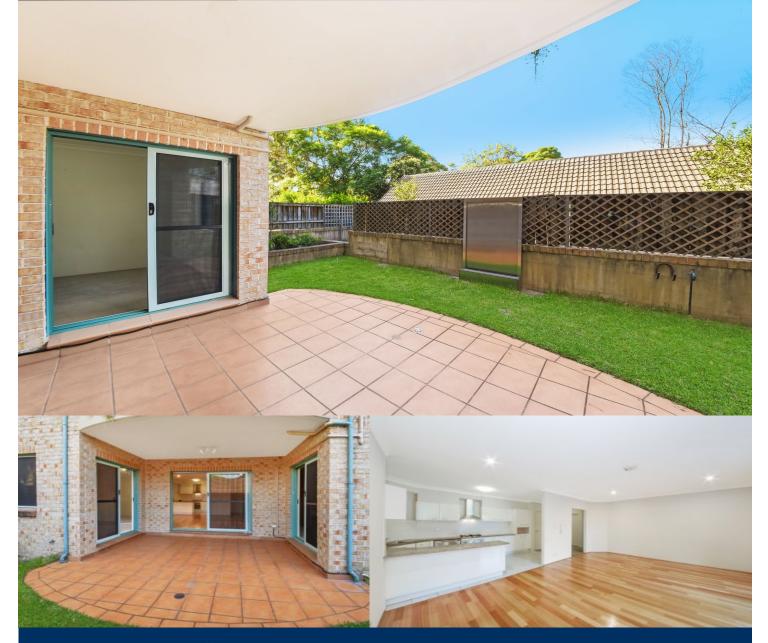

This modern security full brick apartment is only few minutes' walk to Gordon train station, shopping village, cafes, restaurants, banks, etc. You will enjoy an easy and relax life style at a super-convenient location with school foot steps away.

- Spacious bedrooms with built-ins and en-suite
- Main bathroom with bath tub
- Modern open plan kitchen with quality appliances
- Spacious open plan living
- Internal laundry with dryer
- Large courtyard
- Security lock up garage for two cars with lift access
- Ample visitor parking