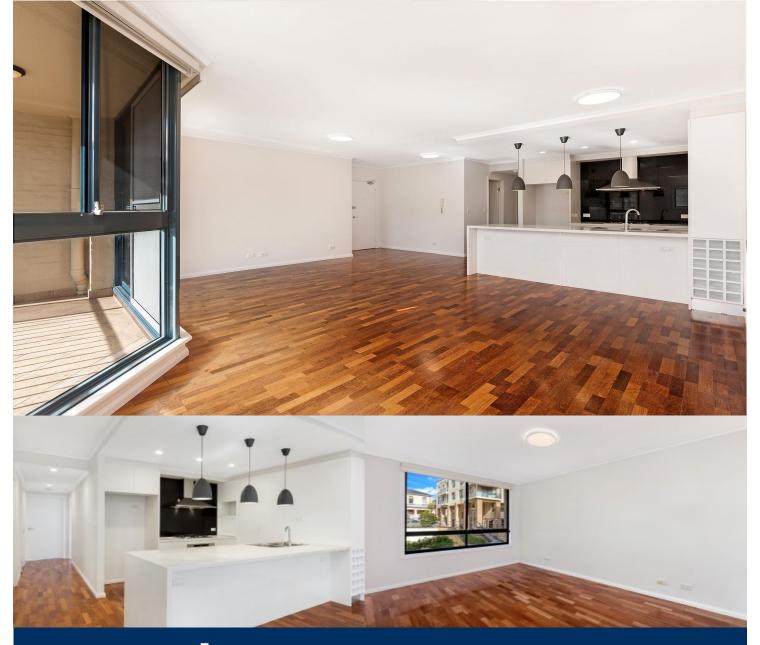

Nestled in the highly sought-after John Street Square apartments, two bedroom plus 2 lock-up garage units rarely become available for lease. Unfurnished and quiet with no common walls, light and bright aspect, wooden floorboards throughout, renovated gourmet kitchen, and all the modern consoles for carefree modern living.

Ultra convenient location with plenty of access to buses and light rail. Also walking distance to Darling Harbour, Star City Casino and CBD. There's also direct lift access from the building to John Street Square light rail. Trendy and peaceful village lifestyle with cafes, shops and restaurants at your door.