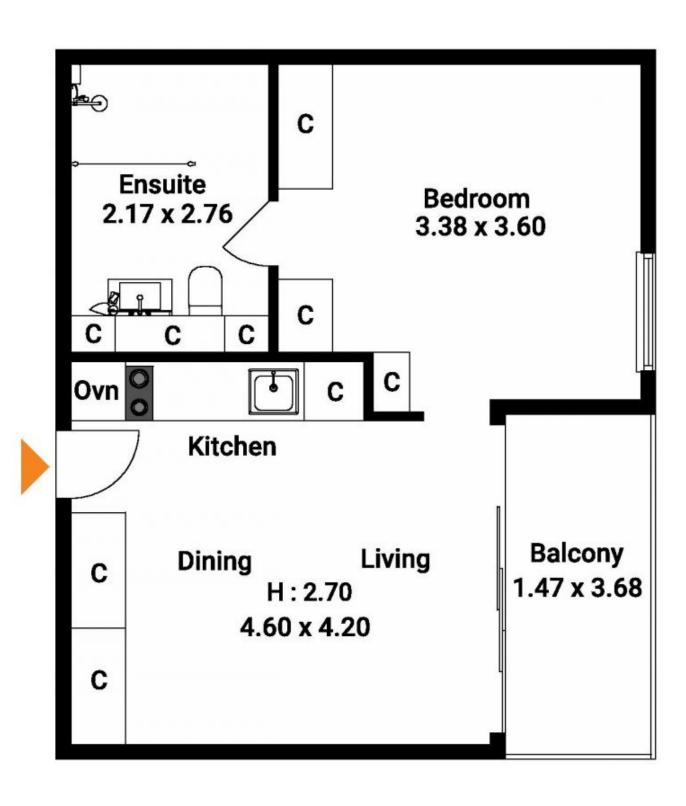

Located in the near new 5 star Central Park complex, this fully furnished one bedroom apartment offers executive life style with convenience. Features include:

- Sleek modern kitchen with gas cooking and dishwasher
- Enclosed alfresco style balcony, perfect for all year round use.
- Carpeted main bedroom and with built ins.
- Over sized en suite bathroom and separate internal laundry with washing

## Sarah Fowell

0437 492 129

sarah@morton.com.au

The interior style and design of this floor plan is designed for inspiration purposes to show the living spaces. It is not an exact replica of the furniture and fittings in the home.