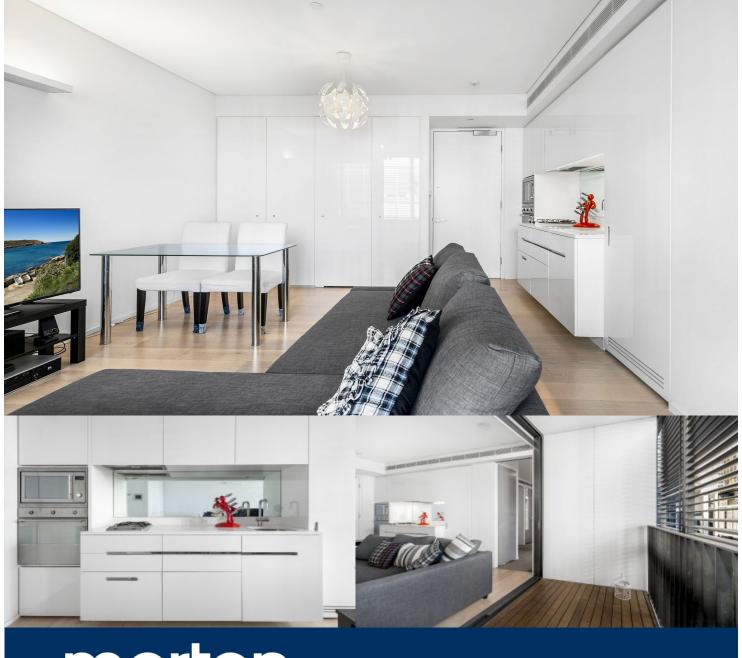

Located in the near new 5 star Central Park complex, this fully furnished one bedroom apartment offers executive life style with convenience. Features include:

- Sleek modern kitchen with gas cooking and dishwasher
- Enclosed alfresco style balcony, perfect for all year round use.
- Carpeted main bedroom and with built ins.
- Over sized en suite bathroom and separate internal laundry with washing