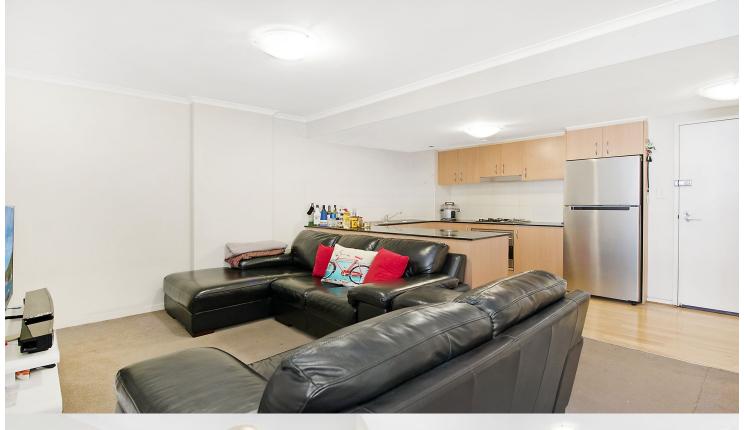

Located in the much sought after Bauhaus building this spacious, open plan one bedroom apartment is ideally positioned for those seeking a super location within a short stroll to Darling Harbour, CBD and major shopping centres.

- Spacious open plan living area
- Spacious bedroom area with built-ins
- Modern kitchen with granite benchtops
- SMEG stainless steel appliances with gas cooking
- Modern bathroom with bathtub and concealed int laundry
- Full building security with lift and intercom access
- Well equipped gymnasium for your leisure
- Common roof top garden with views over Blackwattle Bay and the ANZAC Bridge