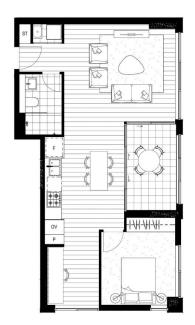

## Morton

info@morton.com.au

1B.08 Internal Area 56-60m<sup>2</sup> 7-9m<sup>2</sup> 63-69m<sup>2</sup> External Area Total Area

HABITAT

3.07, 5.07, 6.07, 7.07, 8.07, 9.07, 10.07, 11.07 HIDEAWAY

3.07, 5.07, 6.07, 7.07, 8.07, 9.07, 10.07, 11.07 HEARTH

3.07, 5.07, 6.07, 7.07, 8.07, 9.07, 10.07, 11.07

REV D\_01.06.18

NBHSYDNEY.COM

1800 388 788