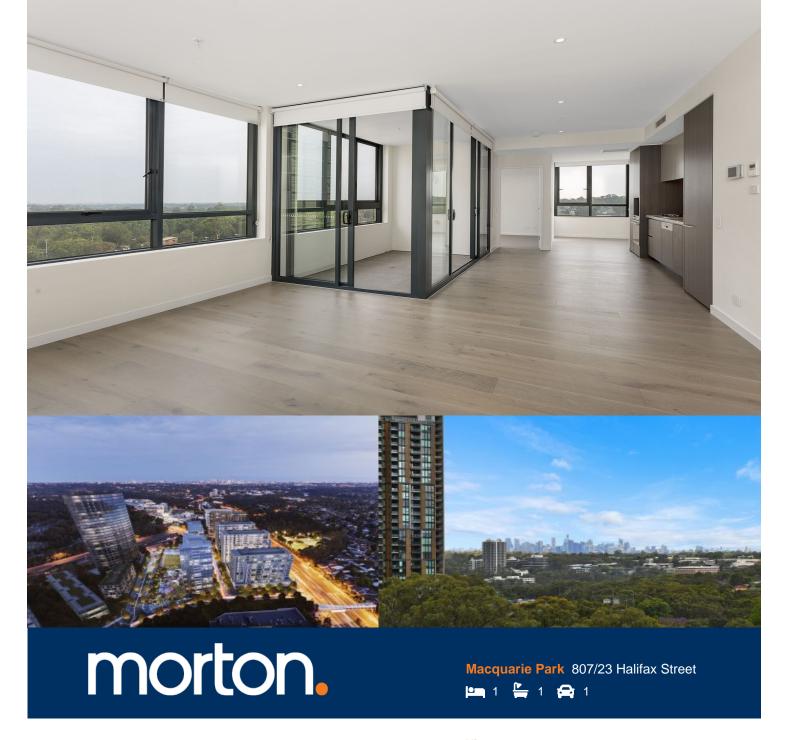

Great opportunity to lease this one bedroom plus large study on level 8 in NBH at Lachlan's Line. This iconic development perfectly positioned above a bustling town square at the heart of the new Lachlan's Line masterplan.

- Generous open plan design with timber floorboards throughout living areas
- Good sized study area with window as extra home office
- Quality designer kitchen with SMEG gas appliances
- Bathroom has floor to ceiling tiles, mirrored vanity cabinet
- Spacious bedroom with built-in robe, abundance of natural light
- Large enclosed balcony with uninterrupted city views
- One car space and one storage cage