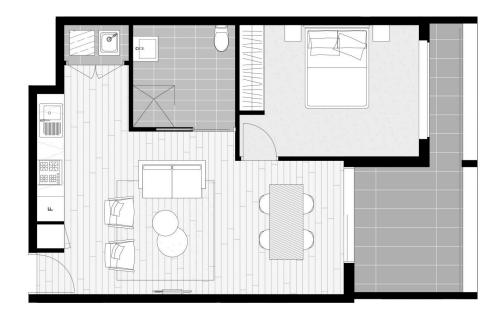

- Fresh and airy open design with timber flooring
- Good sized double bedroom with built-ins plus a separate study
- Covered balcony that captures elevated views over the area
- Quality gas kitchen featuring sleek fittings and dishwasher
- Well-proportioned designer bathroom plus internal laundry