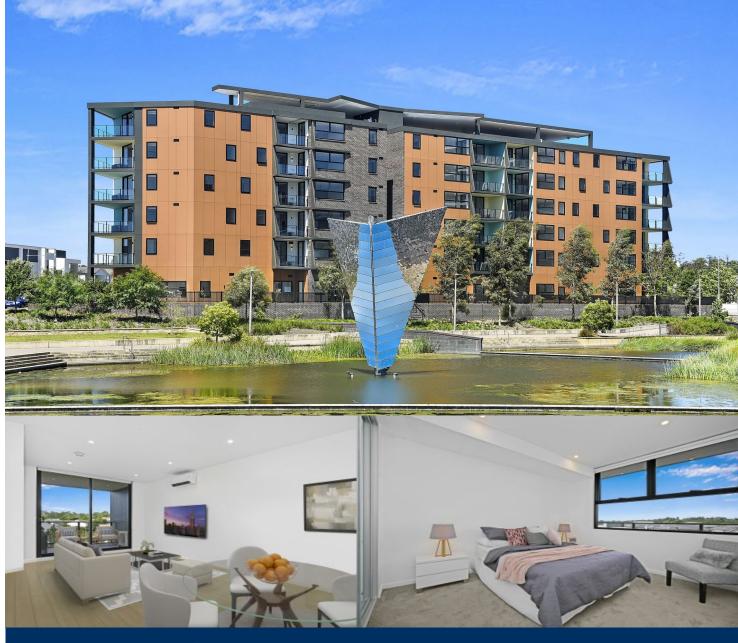

A sleek easy-living apartment stylishly appointed for executive living, this designer Wildwood Apartments residence is positioned in the highly acclaimed Thornton Estate master-planned community. Crisp, contemporary and featuring sweeping urban views, it captures the essence of style and quality with ultra-modern finishes, good natural light and a great sense of privacy.

- Fresh and airy open design with timber flooring
- Good sized double bedroom with built-ins plus a separate study
- Covered balcony that captures elevated views over the area
- Quality gas kitchen featuring sleek fittings and dishwasher
- Well-proportioned designer bathroom plus internal laundry