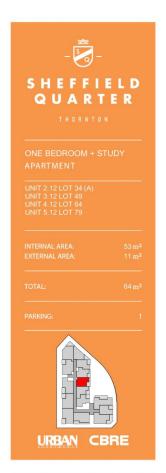

- Fresh and airy open design with timber flooring
- Good sized double bedroom with built-ins plus a separate study
- Covered balcony that captures elevated views over the area
- Quality gas kitchen featuring sleek fittings and dishwasher
- Well-proportioned designer bathroom plus internal laundry