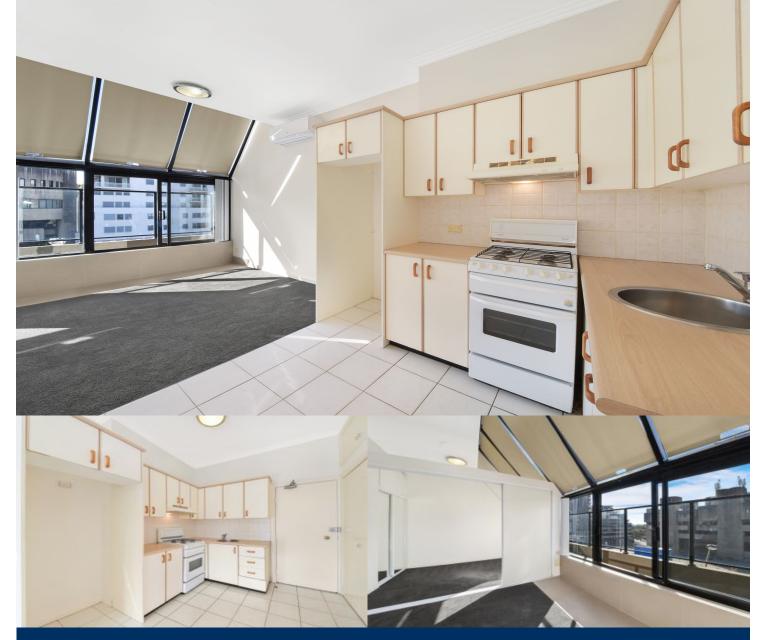

Located in the sought after Atrium building this one bedroom apartment offers a spacious combined living dining area with good storage throughout. Ideally positioned within walking distance to St Leonards train station, city and north-bound bus stops, and Crows Nest's finest selection of shops and eateries this property is perfectly suited the professional single or couple.

- Recently updated carpet, paint and blinds.
- Security building includes pool, gym, spa and sauna
- Roof top terrace with BBQ area and stunning views
- Great natural light from east facing apartment
- Air-conditioning
- Internal laundry with dryer