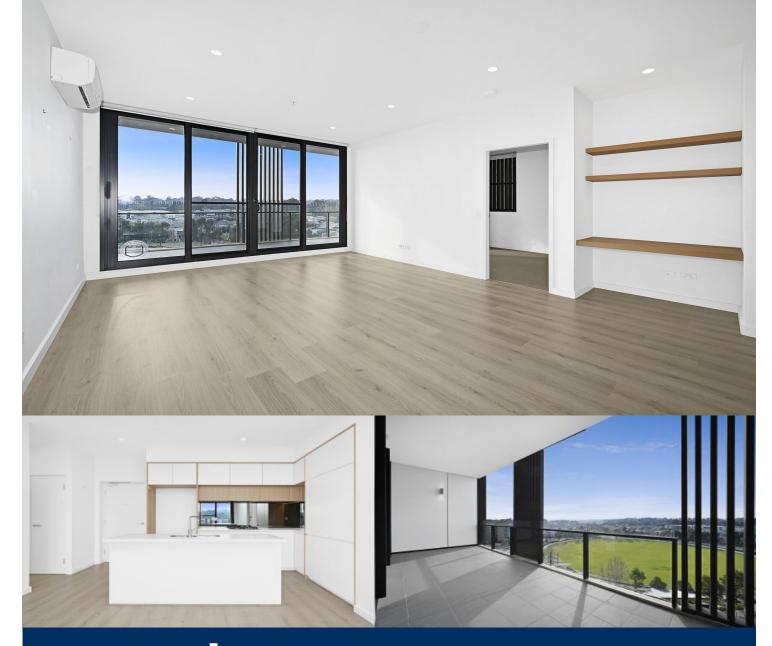

### Features Include:

- Large covered balcony with spectacular cricket oval views
- Engineering timber floor throughout living/dining
- Both bedrooms with walk-in robes, carpet and quality ensuite
- Efficient LED lighting and block out roller blinds throughout
- Filled with natural light from the floor to ceiling windows