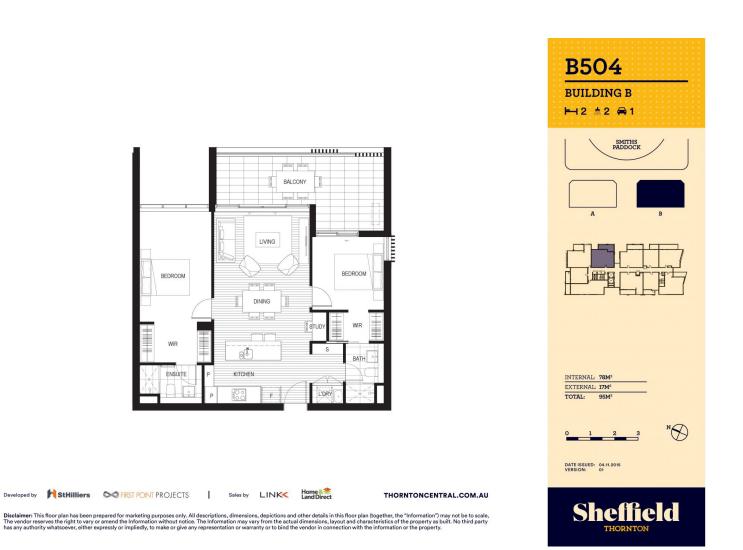

### Features Include:

- Large covered balcony with spectacular cricket oval views
- Engineering timber floor throughout living/dining
- Both bedrooms with walk-in robes, carpet and quality ensuite
- Efficient LED lighting and block out roller blinds throughout
- Filled with natural light from the floor to ceiling windows