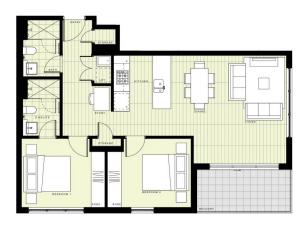

# BUILDING A

### LEVEL 6

APARTMENT A622 LOT 63 2 BEDROOM + STUDY Distance: The floor size has been preced for maketing proposed only all the proposed of the proposed only all the proposed only the resident only all the confident for size of size of land. Remark Bankson (S.O.B.A.U. ALLES BURNING, COM.A.U. ALLES BURNING