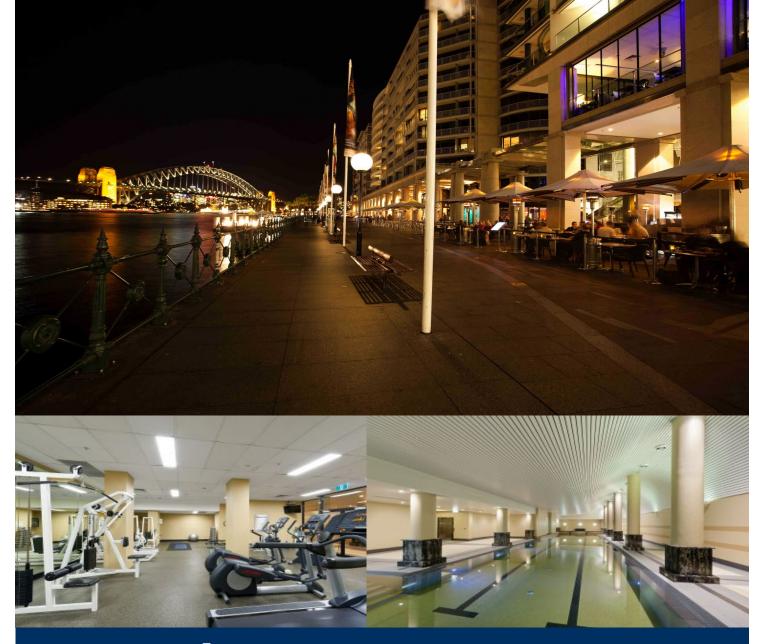

# morton.

Spacious apartment set over 190sqm, offering fabulous views of The Sydney Harbour Bridge and The Sydney Opera House.

- Prized northern positions of Bennelong

- Large entertainers terrace overlooking Circular Quay and directly at The Sydney Opera House and The Sydney Harbour Bridge

## Sydney 1 Macquarie Street