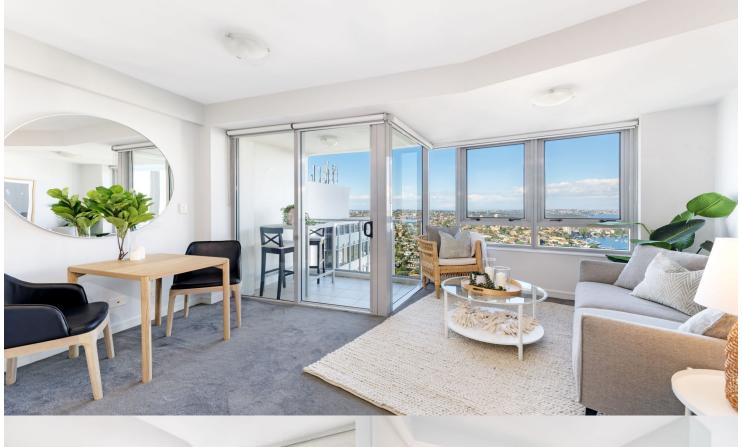

Offering the perfect cosmopolitan lifestyle package, this designer studio apartment delivers a stylish urban retreat complemented by a sweeping panorama that stretches east over Sydney Harbour. It features a smart and modern design that makes it a fresh and easycare home with chic interiors, an elevated aspect and a super convenient position in the newly upgraded 'The Alexander' tower in the heart of North Sydney.

- Elevated views over Sydney Harbour's boat filled waters
- A generous design includes a separate bedroom area
- Bright breezy living space with ducted air conditioning
- Sliding glass panels open onto a private sunlit balcony
- Modern gas kitchen, bathroom and internal laundry
- Excellent security with concierge and deluxe lobby