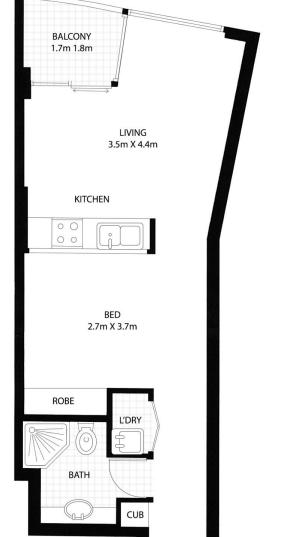

- Elevated views over Sydney Harbour's boat filled waters
- A generous design includes a separate bedroom area
- Bright breezy living space with ducted air conditioning
- Sliding glass panels open onto a private sunlit balcony
- Modern gas kitchen, bathroom and internal laundry
- Excellent security with concierge and deluxe lobby