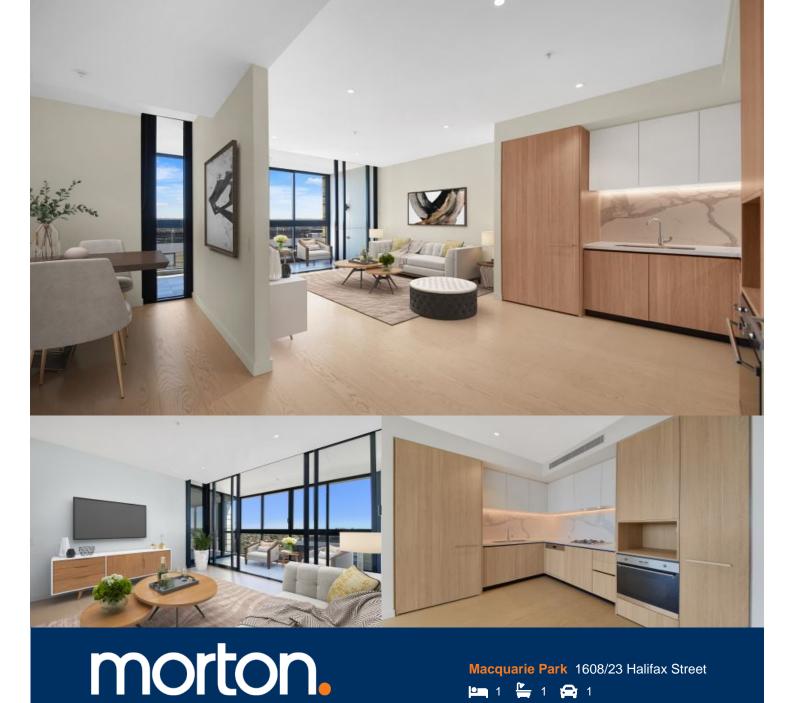

This stunning top floor apartment with unimpeded northerly views is impeccably presented in the new development NBH at Lachlan's Line. Featuring a generous layout with over-sized study and a multi-use enclosed balcony/winter garden this near new apartment captures all day sun.

- Generous open plan design with fresh modern decor
- Quality designer kitchen with SMEG gas appliances
- Bathroom has floor to ceiling tiles, mirrored vanity cabinet
- Spacious bedroom with built-in robe, abundance of natural light
- Large entertainer's balcony with unimpeded northerly district views
- Study nook, perfect for working from home