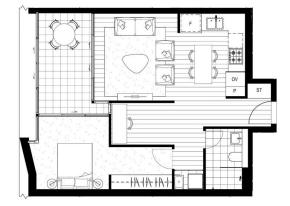

View

As advertised or by appointment

**Agent** 

Morton

info@morton.com.au

18.03\_C Internal Area External Area Total Area

53-57m<sup>2</sup> 8-10m<sup>2</sup> 61-67m<sup>2</sup>

HIDEAWAY