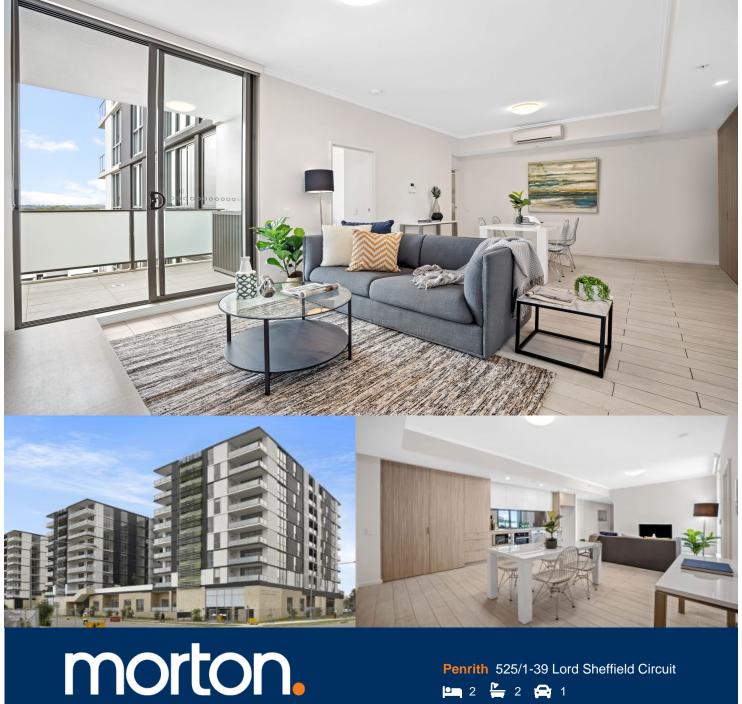

Convenience, community and sophisticated living combine for an amazing lifestyle with this quality 'Harts Landing' apartment. Situated within the master-planned Thornton Estate, it brings light, space and privacy to its list of many highlights and provides a well-designed living space with elevated outlooks that stretch to the Blue Mountains.

### Features include:

- Smart and stylish layout featuring 85sqm of living space
- Sun-filled open design with timber-look porcelain floors
- Reverse-cycle air conditioning in the living area
- Two double-sized bedrooms plus separate study area
- Bright north east facing balcony with sweeping views
- Gas fitted kitchen with designer finishes and dishwasher