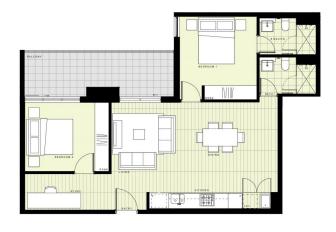

### Features include:

- Smart and stylish layout featuring 85sqm of living space
- Sun-filled open design with timber-look porcelain floors
- Reverse-cycle air conditioning in the living area
- Two double-sized bedrooms plus separate study area
- Bright north east facing balcony with sweeping views
- Gas fitted kitchen with designer finishes and dishwasher

## LEVEL 5

APARTMENT A525 LOT 52 2 BEDROOM + STUDY 

CALL 1300 546 588
HASTSLANDING COM.AU
LORO SHEFFIELD CIRCUIT, PENRITH
LINK DISPLAY SUITE
22 GADIGAL AVENUE, ZETLAND