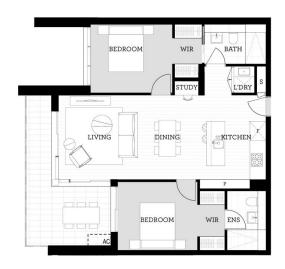

- Generous layout with almost 100sqm of in/outdoor living area
- Crisp and bright open design and easycare timber flooring
- Private balcony that flows off the living area and bedroom
- Both bedrooms have walk-in robes and bathroom access
- Separate study nook, air-conditioned throughout, intercom