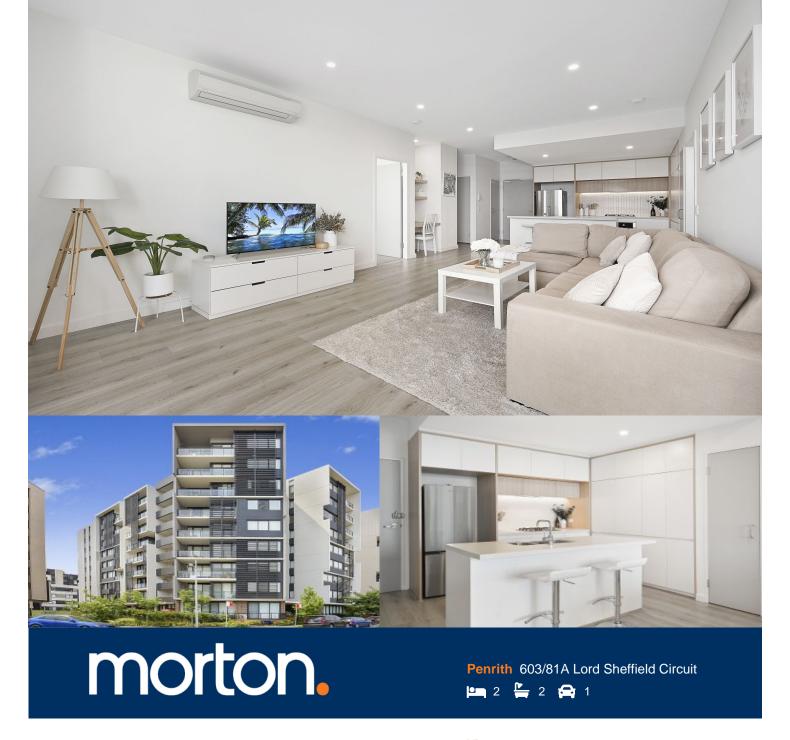

In the heart of the immensely popular Thornton Estate and just a stone's throw from Penrith's hub, this deluxe top floor residence offers the ultimate in easy apartment living with a prime location to match. It sits in an elevated position with district outlooks and features a spacious and versatile floorplan that's ideally configured to meet the needs of low maintenance lifestyle seekers.

- Generous layout with almost 100sqm of in/outdoor living area
- Crisp and bright open design and easycare timber flooring
- Private balcony that flows off the living area and bedroom
- Both bedrooms have walk-in robes and bathroom access
- Separate study nook, air-conditioned throughout, intercom