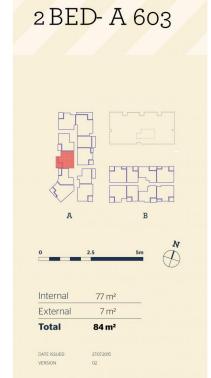

- Generous layout with almost 100sqm of in/outdoor living area
- Crisp and bright open design and easycare timber flooring
- Private balcony that flows off the living area and bedroom
- Both bedrooms have walk-in robes and bathroom access
- Separate study nook, air-conditioned throughout, intercom