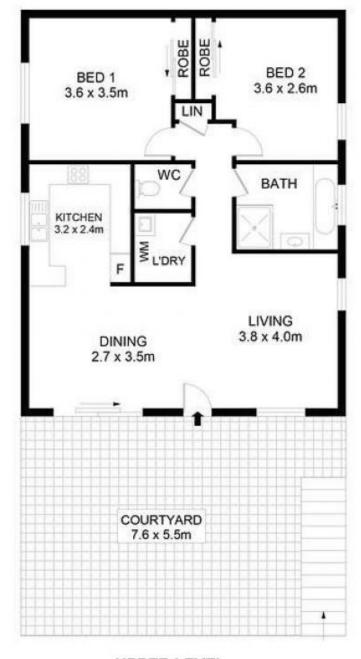

nline enquiry or contact the listing agent for more information.

Located in the prestigious Lyndhurst complex in highly sought after Oatlands, you'll be positioned in a quiet and secluded cul-de-sac boasting a tree-lined and tranquil atmosphere in this two bedroom residence. Ideal for the young family seeking inclusion in the Carlingford West Public School catchment, or the working professional couple, with its exclusive location offering the optimum ambience and a relaxed low maintenance lifestyle.

- Well-maintained complex featuring a residents only pool and barbecue area
- Upper floor unit with private, sun-drenched courtyard, ideal for entertaining
- Single lock-up garage with remote access

## View

As advertised or by appointment

## Agent

## **Morton RE**

rentals@morton.com.au





**UPPER LEVEL**