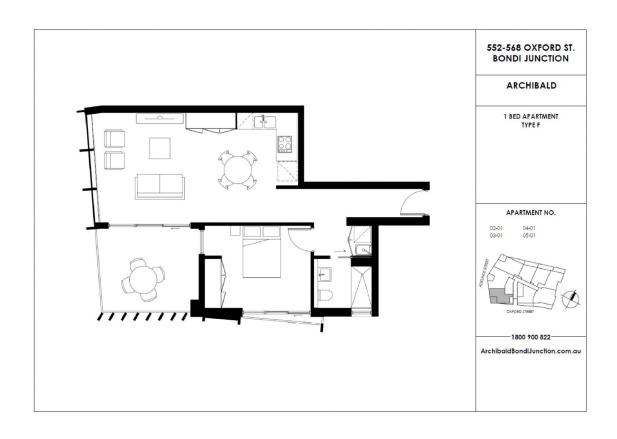

morton.

**Bondi Junction** 301/568 Oxford Street

With respect to the government's restrictions around open homes and to help stop the spread of COVID-19, our properties can be viewed by appointment only. Please submit an online enquiry or contact the listing agent for more information.

This brand new luxurious one bedroom apartment is positioned in the quieter side of Oxford Street. It's super convenient location within the heart of Bondi Junction means you can enjoy a convenient lifestyle that's footsteps to Westfield shopping, cafes, dining options, trains to the CBD and buses to the beach.