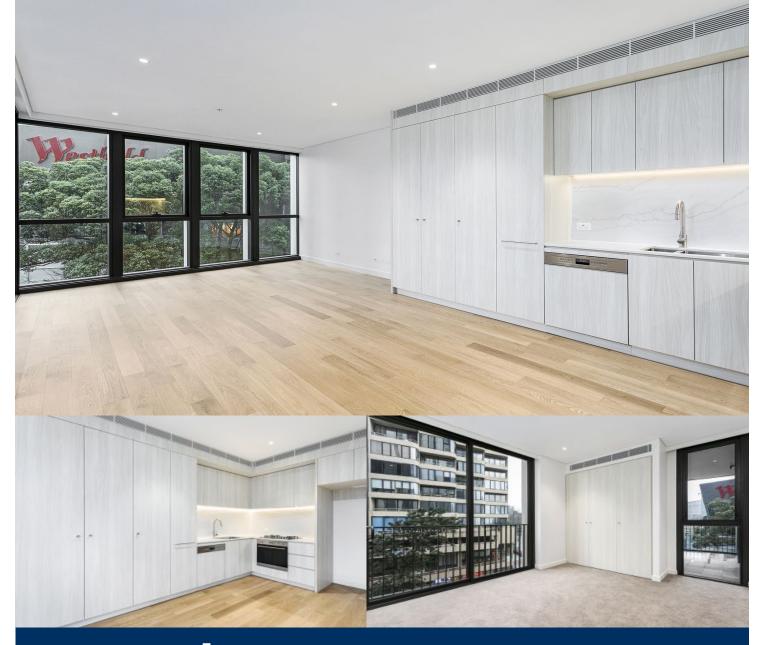

This brand new luxurious one bedroom apartment is positioned in the quieter side of Oxford Street. It's super convenient location within the heart of Bondi Junction means you can enjoy a convenient lifestyle that's footsteps to Westfield shopping, cafes, dining options, trains to the CBD and buses to the beach.

- Smart interior layout with generous open living space
- Large bedroom with built-in wardrobes and juliet balcony
- Luxurious and elegant bathroom with ample storage
- Hardwood flooring throughout the main living area
- Ducted reverse cycle air-conditioning throughout with separate zones
- Modern kitchen with SMEG gas cooktop and stainless steel