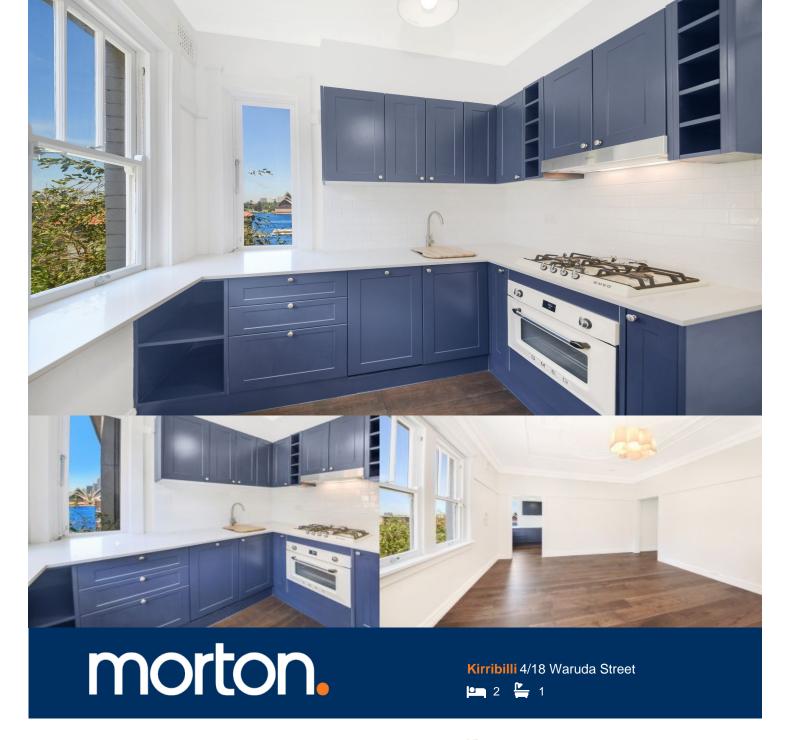

Beautifully renovated to the finest of finishes this two bedroom apartment is perfectly located in the small boutique block "Milton Hall" with coveted elevated north east position on the edge of Sydney Harbour.

- Fully renovated throughout
- Hardwood engineered floorboards throughout and high quality soft carpet in bedrooms
- Light and bright with only one common wall
- Good sized combined living and dining area
- Period features including decorative ceilings, fireplace and picture rails
- Designer kitchen with Smeg oven and gas stove, built-in dishwasher, smart storage and breakfast bench with Opera