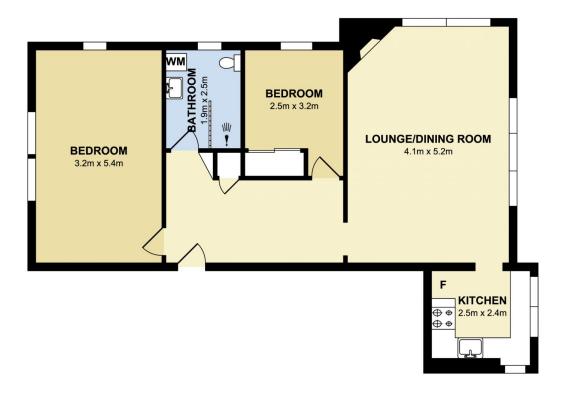

Beautifully renovated to the finest of finishes this two bedroom apartment is perfectly located in the small boutique block "Milton Hall" with coveted elevated north east position on the edge of Sydney Harbour.

- Fully renovated throughout
- Hardwood engineered floorboards throughout and high quality soft carpet in bedrooms
- Light and bright with only one common wall
- Good sized combined living and dining area
- Period features including decorative ceilings, fireplace and picture rails
- Designer kitchen with Smeg oven and gas stove, built-in dishwasher, smart storage and breakfast bench with Opera