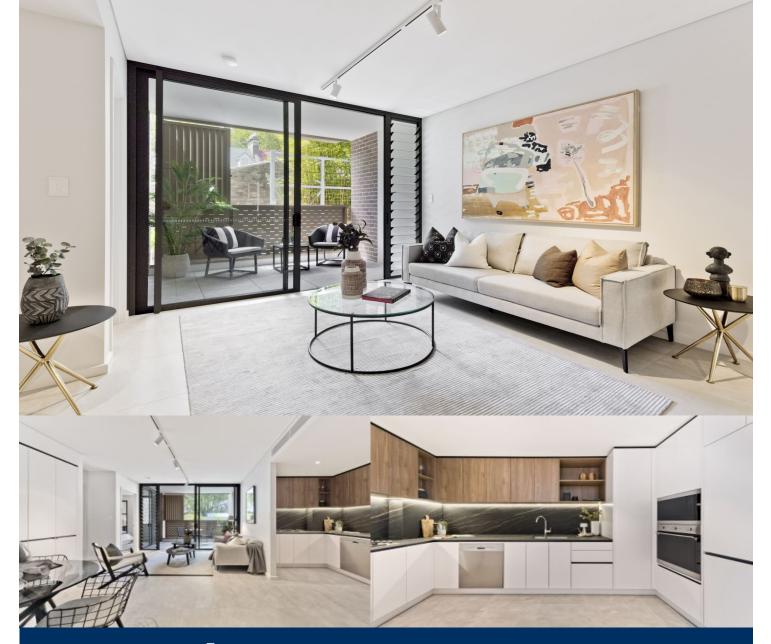

Newly completed, the stunning apartments in 'The Fitzroy' are a real hidden gem; a boutique development tucked away in a hidden cul-de-sac between Crown and Bourke Streets on the city fringe.

Offering an oversized floor plan, this one bedroom apartment has premium finishes and low maintenance living with easy flow of indoor/outdoor living.

- Brand new- be the first to reside here
- Sleek, open plan living with easy care hard flooring and quality finishes throughout
- Oversized Designer Kitchen, Porcelain stone from Italy
- Warm timber joinery, ducted air-conditioning
- Integrated whitegoods provided