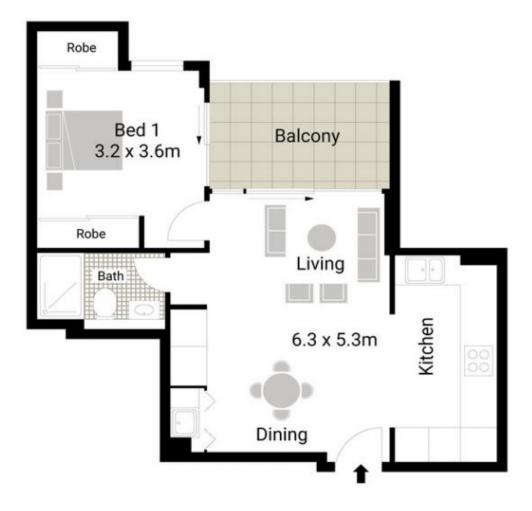

#### Morton RE

□ rentals@morton.com.au

morton.com.au

| INTERNAL | AREA | ÷- | 46 SQM |  |
|----------|------|----|--------|--|
| BALCONY  | AREA | 2- | 7 SQM  |  |
| TOTAL    |      | :- | 53 SQM |  |
|          |      |    |        |  |