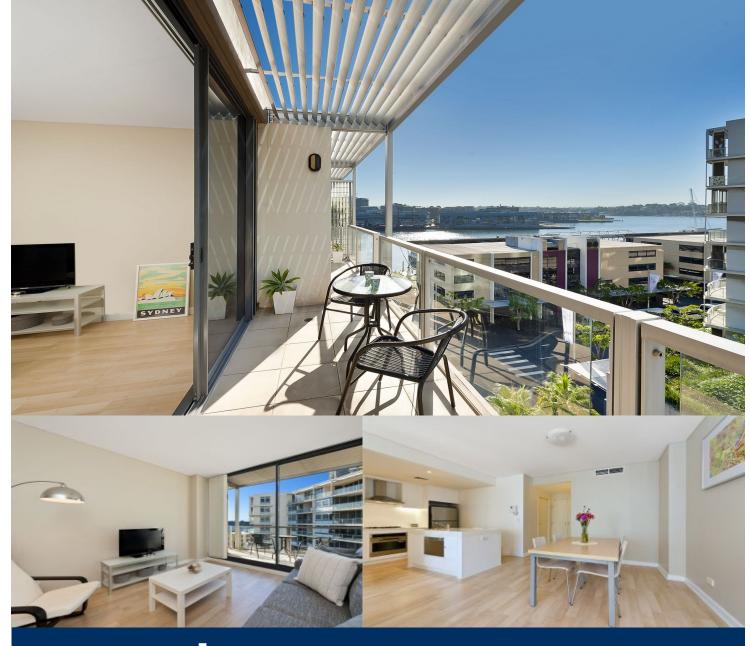

This is a wonderful chance to secure a top floor, north facing fully furnished executive two bedroom apartment located at the prestigious King Street Wharf development. This apartment's practical design allows for great ventilation and offers complete privacy, with sparkling harbour vistas spanning from Pyrmont across to Balmain.

- Sun soaked living area with plenty of natural light
- Large private balcony, floor to ceiling glass
- Spacious double bedrooms with built ins, master with ensuite
- Sleek kitchen is finished with high quality appliances
- Designer bathroom has a concealed laundry with dryer
- Security building, audio visual intercom and security access
- Moments from the CBD and Sydney's vibrant Darling Harbour