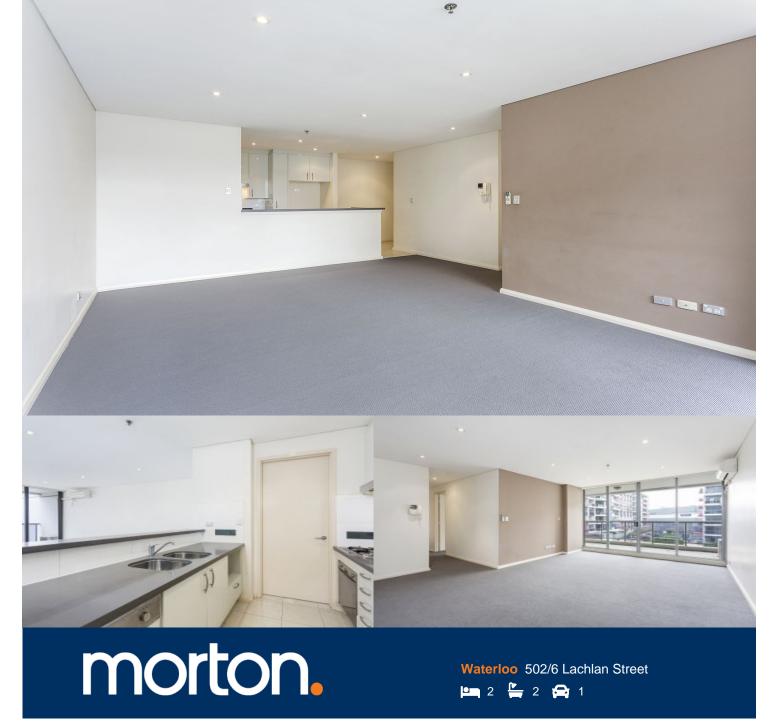

- Two generous bedrooms with built-in wardrobes
- Modern, open plan layout with free-flowing living areas
- Balcony overlooking landscaped gardens
- Kitchen with stone bench tops and European appliances
- Internal laundry with dryer
- Reverse cycle air-conditioning system
- Security intercom system and secure building access
- Indoor aquatic centre including lap pool, spa and sauna