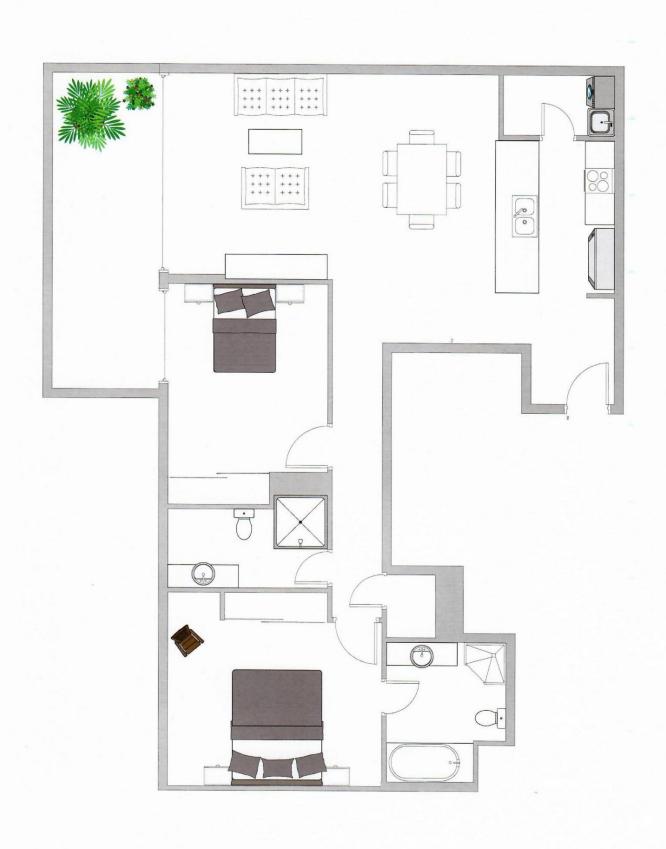

- Two generous bedrooms with built-in wardrobes
- Modern, open plan layout with free-flowing living areas
- Balcony overlooking landscaped gardens
- Kitchen with stone bench tops and European appliances
- Internal laundry with dryer
- Reverse cycle air-conditioning system
- Security intercom system and secure building access
- Indoor aquatic centre including lap pool, spa and sauna