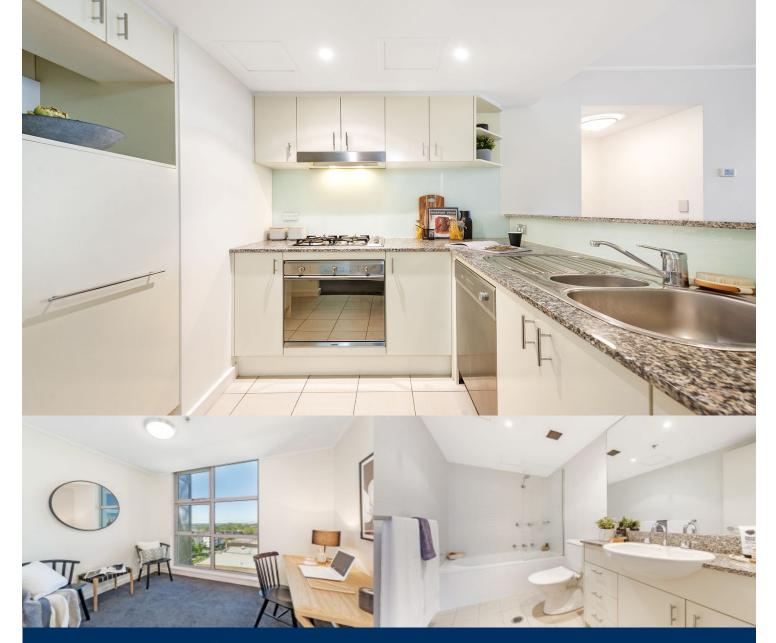

- Open entertaining area flows to a protected balcony
- Double bedrooms, master has ensuite and walk-in robe
- Deluxe kitchen with stone benches and gas appliances
- Generous study offers potential as a guest bedroom
- Ducted air conditioning, internal laundry and communal gym
- Main bathroom has a bath