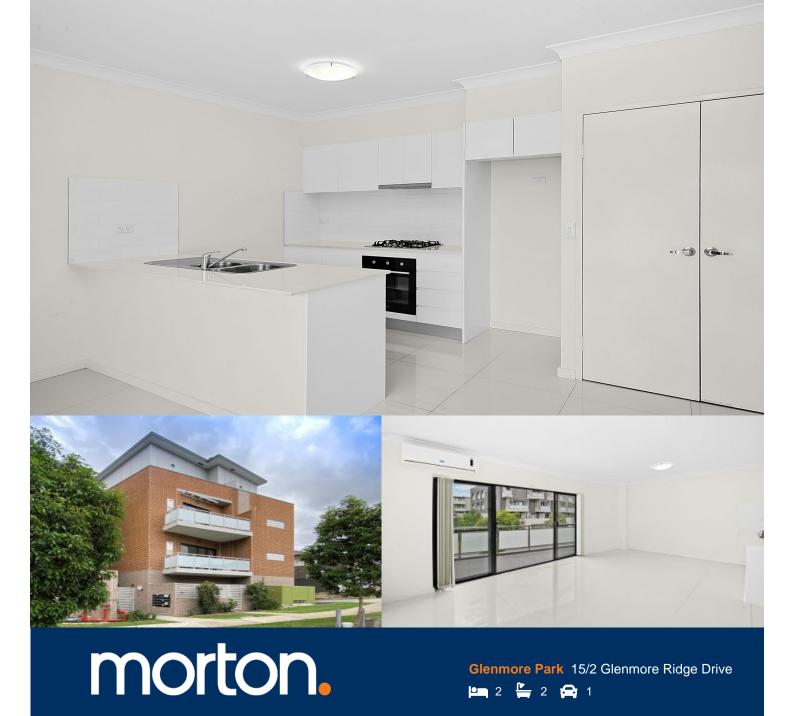

This two-bedroom apartment is located in Glenmore Park within walking distance to park and nature reserves, walking tracks and minutes drive to Glenmore Park Town Centre. Offering contemporary and easy living in a well-maintained complex with landscaped gardens, with easy access to M4 freeway/Northern Road.

## Features include:

- Open living/dining opening to a large balcony w district views
- Effective reverse cycle air conditioning in the living/dining area
- Lounge with quality ceramic tiled flooring, TV and data points
- Morden gas kitchen incl. island benchtops, oven & dishwasher