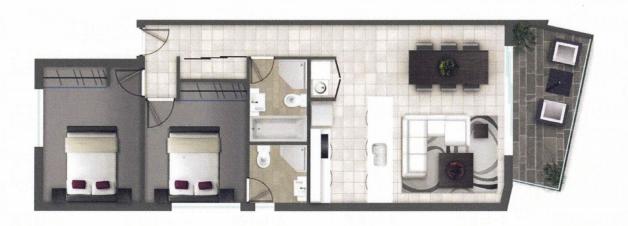

# **ROOM SIZES**

Area = 76.5m<sup>2</sup>

Balc./Courtyard Area = 10m<sup>2</sup>

Bedroom 1 = 3.2m x 3.1m

Bedroom 2 = 3.1m x 3.6m

Orientations = East

UNIT LOCATION MASTER PLAN

The Floor Plans are indicative only and are subject to change. Purchasers should rely on their own enquiries and the Contract for sale.