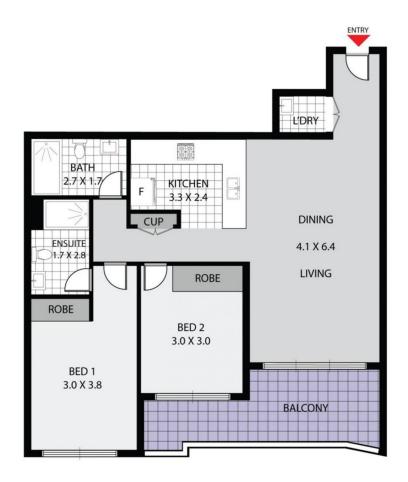

## lan Ahearn

0457 483 610

ian.ahearn@morton.com.au

| BEDS             | 2  |
|------------------|----|
| BATHS            | 2  |
| LEVEL            | 1  |
| CAR SPACE        | 1  |
| STORAGE CAGE     | 1  |
|                  |    |
| INTERNAL AREA m2 | 79 |
| EXTERNAL AREA m2 | 12 |
| TOTAL m2         | 91 |
|                  |    |
| ASPECT           | W  |

**FLOOR PLAN** 

16/134-140 HIGH STREET, PENRITH