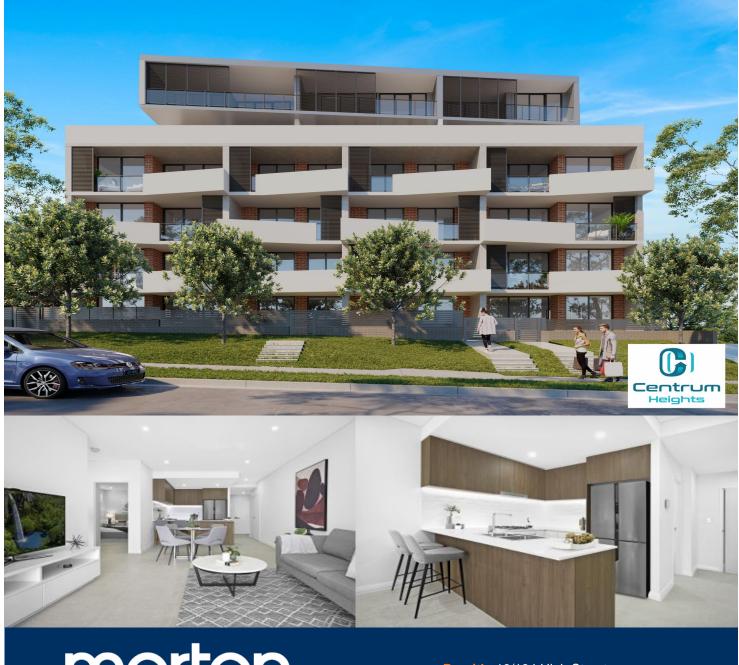

morton.

Penrith 13/134 High Street

2

Now completed and selling fast, First home buyers could benefit up to \$10,000 in grants from the government so don't delay in securing your first home.

Choice of designs with each apartment providing a premium living experience in the heart of Penrith. Centrum Heights is a stunning brand-new boutique development that delivers a sophisticated and cosmopolitan lifestyle close to all the action.

This is the ultimate in urban apartment style with high-end finishes, generous proportions and a striking architectural design, with some apartments capturing panoramic views to the Blue Mountains.

- A cutting-edge design featuring high quality fittings throughout
- Light and breezy open tiled living spaces with floor to ceiling glass doors
- Private balcony and basement parking
- Sleek Caesarstone kitchens fitted with Westinghouse gas