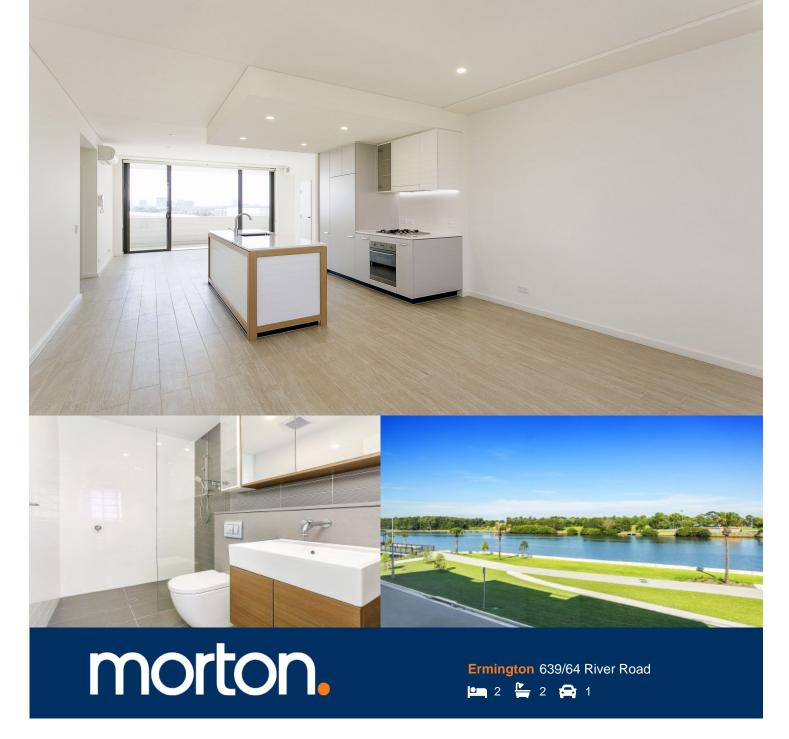

Located in the urban hub of Royal Shores, Sirius offers lifestyle apartment living within the masterplanned community in Ermington. Perched on the waters edge, Sirius offers easy access to the river, cycleway and parks.

## Apartment features:

- Reverse cycle air conditioning & video intercom
- Stone bench tops
- Wool blend carpets, efficient LED down lights
- Data/TV points in living and main bedroom
- Recessed mirrored cabinets in bathroom
- Secure car space & storage cage

## SIRIUS