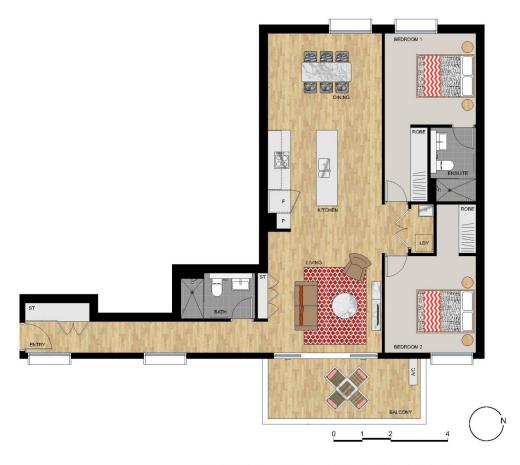

# APARTMENT 639 LOT 290

2 BEDROOM

| Internal<br>External | 97 sqm<br>11 sqm |
|----------------------|------------------|
|                      |                  |

SIRIUS - LEVEL 6

Duckinsor: This floor plan has been prepared for marketing purposes only, All descriptions, dimensions, depictions and other datals in this floor, plan may not be to scale and may vary from the peoprety as balls. Vigor artestion is diseas not the special conditions of the contracts for all each land. No third party has any authority to make or give any representation or warranty in relation to the property unless the representation or warranty in confirmed by the vendoes and included in the contract for sale for the contract for sal