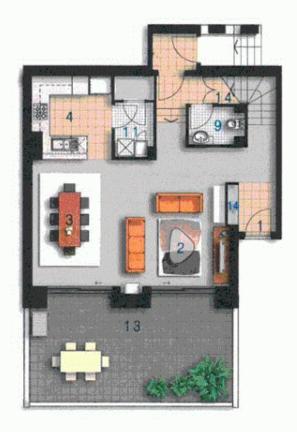

#### **Nevena Petrovic**

0428 835 910

nevena@morton.com.au

UPPER

| ENTRY     | 01  |
|-----------|-----|
| LIVING    | 02  |
| DINING    | 0.3 |
| KITCHEN   | 0.4 |
| BEDROOM 1 | 0.5 |
| BEDROOM 2 | 0.6 |
| BEDROOM 3 | 0.7 |
| BATHROOM  | 0.9 |
| ENSUITE   | 10  |
| LAUNDRY   | 11  |
| BALCONY   | 12  |
| TERRACE   | 13  |
| STORAGE   | 14  |

LOWER

Disclaimer: All Layouts are indicative only, and subject to change.