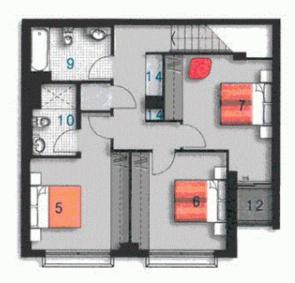

#### **Nevena Petrovic**

0428 835 910

nevena@morton.com.au

UPPER

| ENTRY     | 01  |
|-----------|-----|
| LIVING    | 02  |
| DINING    | 0.3 |
| KITCHEN   | 0.4 |
| BEDROOM 1 | 0.5 |
| BEDROOM 2 | 0.6 |
| BEDROOM 3 | 0.7 |
| BATHROOM  | 0.9 |
| ENSUITE   | 10  |
| LAUNDRY   | 11  |
| BALCONY   | 12  |
| TERRACE   | 13  |
| STORAGE   | 14  |

LOWER

Disclaimer: All Layouts are indicative only, and subject to change.