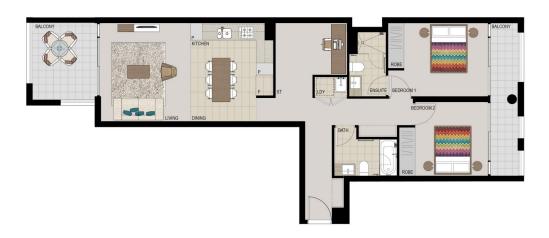

### **APARTMENT 225 LOT 120** 2BED + STUDY

Internal  $81\,m^2$ External  $15\,m^2$ Total  $96m^2$ 