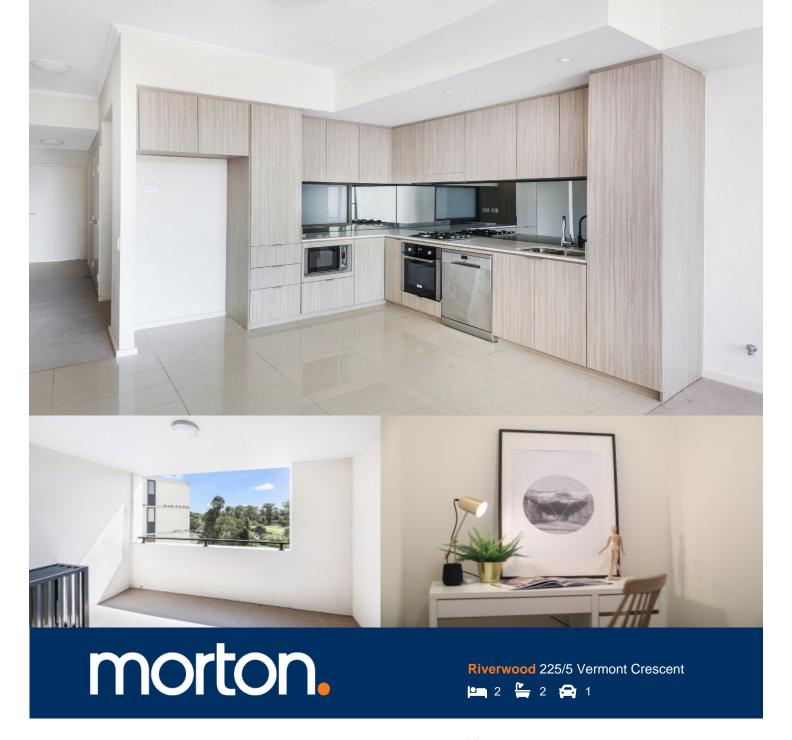

Fresh, bright and displaying a smart contemporary style, this ultra-modern security apartment captures the essence of low maintenance living with designer finishes, generous proportions and a great lifestyle location. It offers easy access to Hurstville CBD, with a range of shopping, cafe and transport amenities all within a stroll from the front door.

- Beautiful timber floor throughout with a light and airy open design
- Two entertainment balconies with elevated leafy outlooks
- Two double bedrooms with built-ins plus a separate study area
- Designer kitchen equipped with premium European appliances