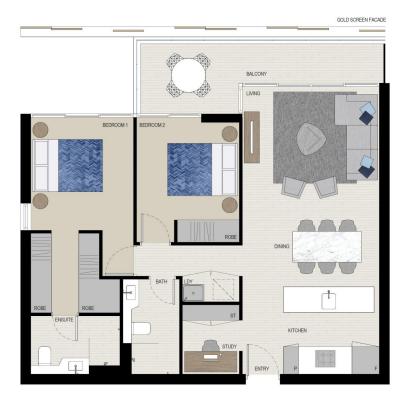

JEWEL
WENTWORTH POINT

APARTMENT 301

LOT 10 2BED + STUDY

Internal External 80 sqm 10 sqm

Total

90 sqm

JEWEL DISPLAY CENTRE 1 Burroway Road, Wentworth Point 2127 \* 1300 888 778 \* jewelresidences.com.au

OINTLY DEVELOPED BY