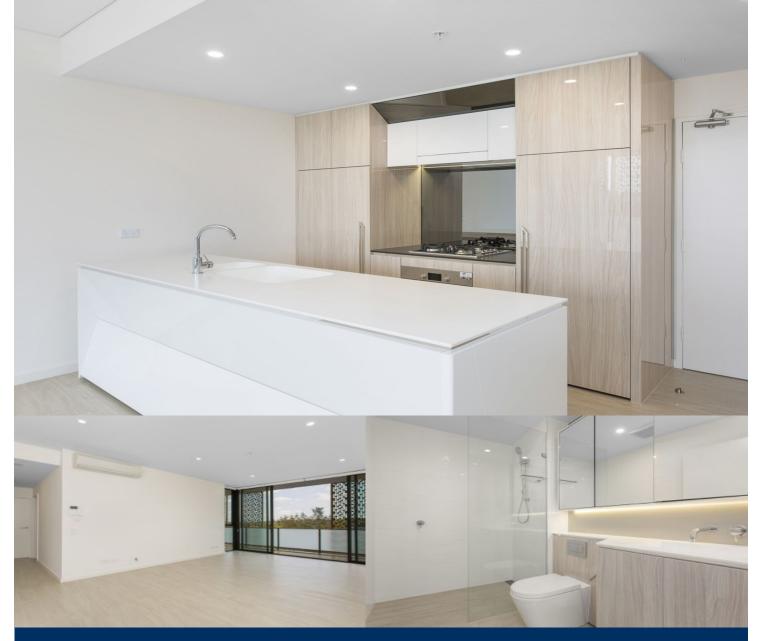

## Property features include:

- Entertainers gas kitchen with stone/Corian benchtops, soft closing cupboards
- LED lighting, split system reverse cycle air conditioning
- Open living and dining with timber look ceramic tiles
- Lounge room with gas point and MATV and payTV points
- Wool-blend carpeted bedroom with built-in robe
- Internal laundry with dryer